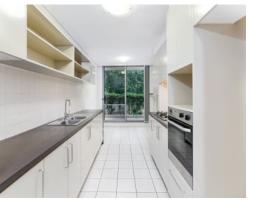

- Wide living and dining open to terrace
- Eat-in gas kitchen with breakfast nook
- Bedrooms with mirror built-ins
- Modern bathrooms in neutral themes
- Concealed internal laundry, plenty of storage
- Timber flooring, fly screens & blinds
- Secure covered car space, visitor parking,