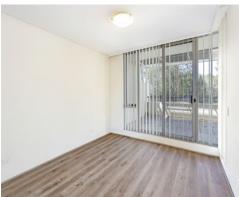

- Wide living and dining open to terrace
- Eat-in gas kitchen with breakfast nook
- Bedrooms with mirror built-ins
- Modern bathrooms in neutral themes
- Concealed internal laundry, plenty of storage
- Timber flooring, fly screens & blinds
- Secure covered car space, visitor parking,