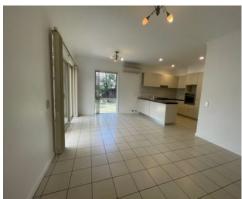

## Features include:

- Separate living and dining areas with timber floors
- Spacious kitchen with stainless steel appliances
- Two well appointed bathrooms plus guest powder room
- Mirror built-ins in all bedrooms and separate internal laundry
- Ducted and split system air conditioning for comfort
- Fully-fenced courtyard with covered pergola for entertaining