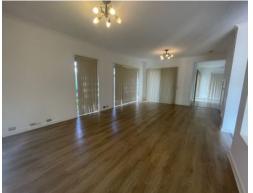

## Features include:

- Separate living and dining areas with timber floors
- Spacious kitchen with stainless steel appliances
- Two well appointed bathrooms plus guest powder room
- Mirror built-ins in all bedrooms and separate internal laundry
- Ducted and split system air conditioning for comfort
- Fully-fenced courtyard with covered pergola for entertaining