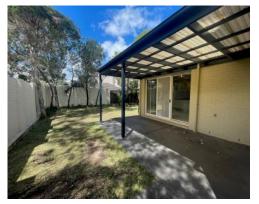

## Features include:

- Separate living and dining areas with timber floors
- Spacious kitchen with stainless steel appliances
- Two well appointed bathrooms plus guest powder room
- Mirror built-ins in all bedrooms and separate internal laundry
- Ducted and split system air conditioning for comfort
- Fully-fenced courtyard with covered pergola for entertaining