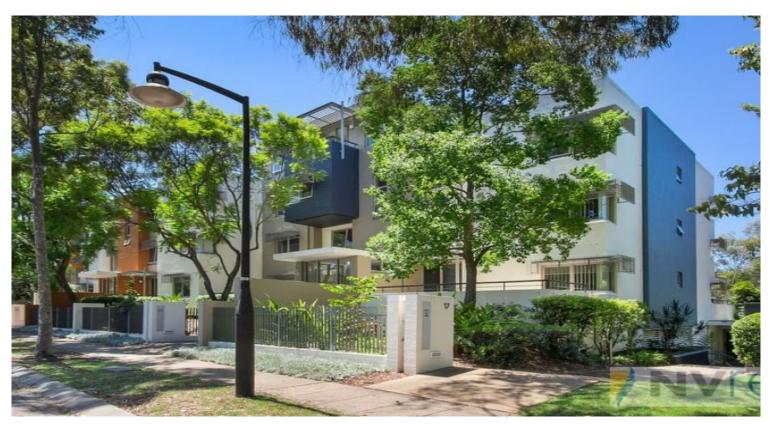

## Modern Low Maintenance Living - Close to Everything

Conveniently placed and well-presented is this middle floor two bedroom apartment with parkland views.

Features include a modern kitchen with stainless steel appliances, open plan living and dining areas, air conditioner in living space, internal laundry with dryer, both bedrooms with built-ins, balcony, one car space and outdoor pool for residents.

The apartment's prized location is within walking distance of Marketplace shops and Newington Public School, with the excellent sport and rec facilities of Bicentennial and Olympic Parks further enhancing lifestyle appeal.