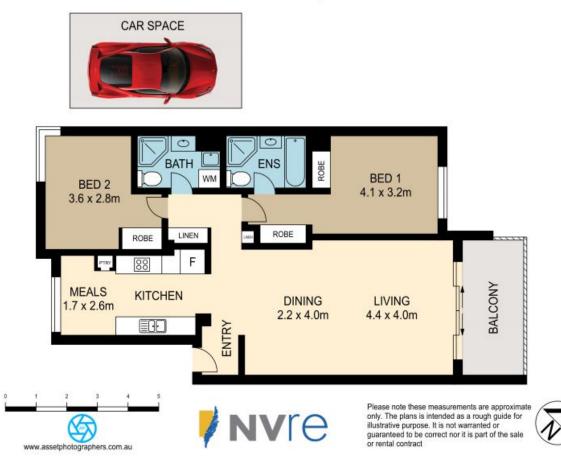

## Modern Low Maintenance Living - Close to Everything

Conveniently placed and well-presented is this middle floor two bedroom apartment with parkland views.

Features include a modern kitchen with stainless steel appliances, open plan living and dining areas, air conditioner in living space, internal laundry with dryer, both bedrooms with built-ins, balcony, one car space and outdoor pool for residents.