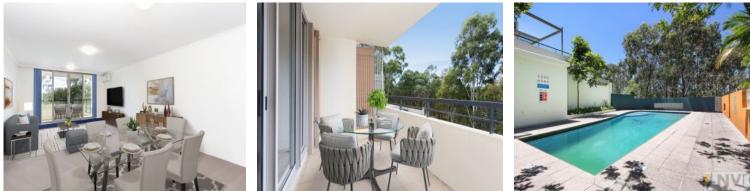

## Modern Low Maintenance Living - Close to Everything

Conveniently placed and well-presented is this middle floor two bedroom apartment with parkland views.

Features include a modern kitchen with stainless steel appliances, open plan living and dining areas, air conditioner in living space, internal laundry with dryer, both bedrooms with built-ins, balcony, one car space and outdoor pool for residents.