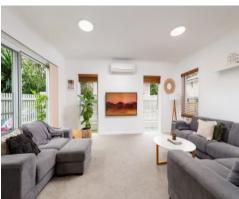

## Features:

- \* Freshly painted inside & out, new carpet and modern lighting
- $^{\star}$  Generous open-plan lounge and dining with North-facing glass sliding doors throughout
- \* Stone kitchen with gas cooking and plenty of pantry space