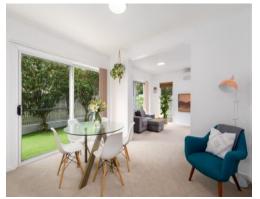

## Features:

- \* Freshly painted inside & out, new carpet and modern lighting
- $^{\star}$  Generous open-plan lounge and dining with North-facing glass sliding doors throughout
- \* Stone kitchen with gas cooking and plenty of pantry space