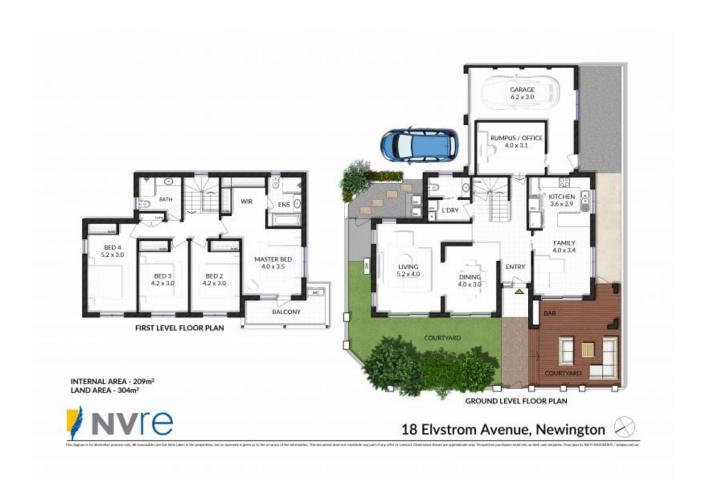

## Exceptional Family Haven Offering Unparalleled Open Spaces and Stylish Private L

Make your dream a reality in this modern 2-storey, North facing, 4-bedroom family home with additional rumpus room/office. Desirably positioned and ideal for growing families, the Scandinavian inspired interiors combine functionality with beauty. With a focus on simple lines and light spaces, this spacious freestanding home offers a seamless connection to nature by the use of glass, opening to substantial entertaining areas and fully fenced lawn, while maintaining privacy from all aspects.

## Features:

- \* Freshly painted inside & out, new carpet and modern lighting
- $^{\star}$  Generous open-plan lounge and dining with North-facing glass sliding doors throughout
- \* Stone kitchen with gas cooking and plenty of pantry space