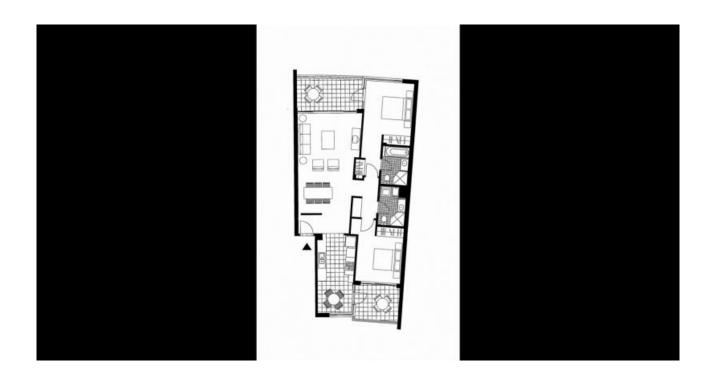

## Bright and Spacious Refreshed Apartment with Storage - Ready to be Enjoyed!

Located in the heart of Newington, this spacious and modern 2 bedroom 2 bathroom apartment offers freshly painted interiors and a spacious terrace at each end, one with lovely leafy views and the other with a special Sydney Olympic Park aspect.

Presented in immaculate condition, the living areas are beautifully designed to flow through to the terraces, offering excellent indoor/outdoor living and cross ventilation. The complex is maintained to a high-standard with manicured grounds and a saltwater swimming pool for summer refreshment.