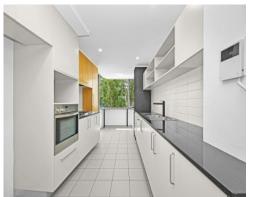

## Bright and Spacious Refreshed Apartment with Storage - Ready to be Enjoyed!

Located in the heart of Newington, this spacious and modern 2 bedroom 2 bathroom apartment offers freshly painted interiors and a spacious terrace at each end, one with lovely leafy views and the other with a special Sydney Olympic Park aspect.

Presented in immaculate condition, the living areas are beautifully designed to flow through to the terraces, offering excellent indoor/outdoor living and cross ventilation. The complex is maintained to a high-standard with manicured grounds and a saltwater swimming pool for summer refreshment.