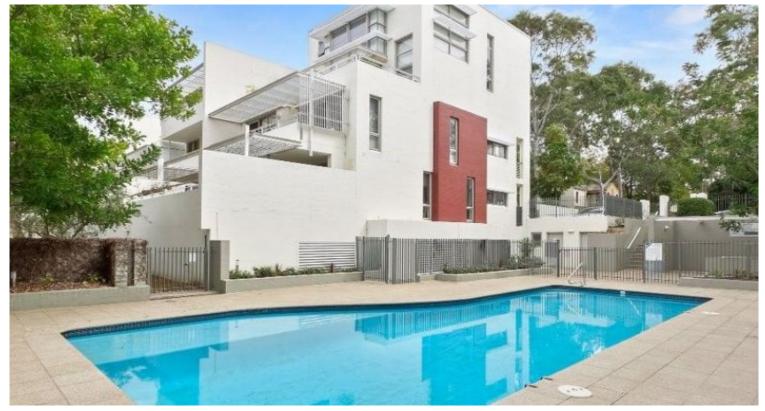

## Features include:

- Air conditioning in lounge room & main bedroom
- Floorboard throughout
- Generously-sized bedrooms
- Two bathrooms includes ensuite
- Large terrace with leafy views
- 1 Carspace
- Dedicated strata pool & common area
- Newington Marketplace 5min walk
- A 15 minute walk, or 3 minute drive to Sydney Olympic Park
- Close proximity to shops, transport & schools