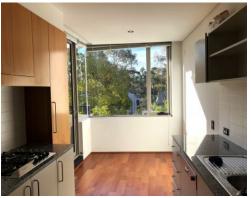

## Features include:

- Treetop vistas and Sydney Olympic Park views
- Well-equipped gourmet gas kitchen with Miele appliances
- Sunny breakfast area or study with terrace access and large windows
- Generous bedrooms with mirror built-ins and balcony access
- Air conditioned master bedroom with ensuite
- Two modern bathrooms with quality fixtures
- Stylish upgraded flooring and lighting throughout
- High ceilings, blinds and flyscreens
- Internal laundry with dryer, plenty of storage options