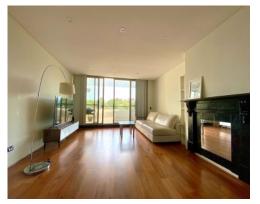

## Location, Lifestyle and Outlook - Ready to Enioy

Step inside a light-filled two bedroom apartment offering perfect proximity and quality inclusions. Nestled in a sought after location in Newington, this well presented residence offers open plan living spaces and quality finishes throughout. Seamless indoor to outdoor flow and cross ventilation is achieved by spacious terraces at each end of the apartment.

## Features include:

- Treetop vistas and Sydney Olympic Park views
- Well-equipped gourmet gas kitchen with Miele appliances
- Sunny breakfast area or study with terrace access and large windows
- Generous bedrooms with mirror built-ins and balcony access
- Air conditioned master bedroom with ensuite
- Two modern bathrooms with quality fixtures
- Stylish upgraded flooring and lighting throughout
- High ceilings, blinds and flyscreens
- Internal laundry with dryer, plenty of storage options