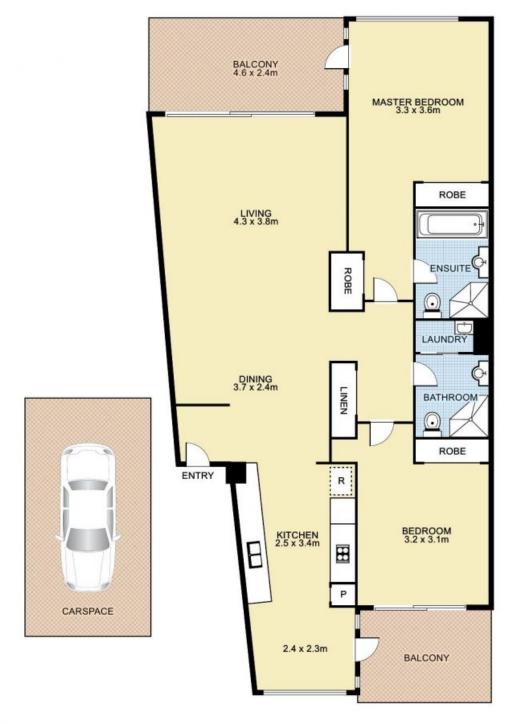

## Location, Lifestyle and Outlook - Ready to Enioy

Step inside a light-filled two bedroom apartment offering perfect proximity and quality inclusions. Nestled in a sought after location in Newington, this well presented residence offers open plan living spaces and quality finishes throughout. Seamless indoor to outdoor flow and cross ventilation is achieved by spacious terraces at each end of the apartment.

## Features include:

- Treetop vistas and Sydney Olympic Park views
- Well-equipped gourmet gas kitchen with Miele appliances
- Sunny breakfast area or study with terrace access and large windows
- Generous bedrooms with mirror built-ins and balcony access
- Air conditioned master bedroom with ensuite
- Two modern bathrooms with quality fixtures
- Stylish upgraded flooring and lighting throughout
- High ceilings, blinds and flyscreens
- Internal laundry with dryer, plenty of storage options

## 11/1 Sandpiper Crescent, NEWINGTON

This floor plan is intended as a guide only. Layout dimension are approximate only. No representation or warranties of any nature whatsoever are given or intended. Any person using this information should rely on their own enquiries.