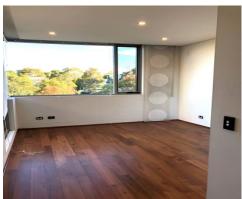

## Features include:

- Treetop vistas and Sydney Olympic Park views
- Well-equipped gourmet gas kitchen with Miele appliances
- Sunny breakfast area or study with terrace access and large windows
- Generous bedrooms with mirror built-ins and balcony access
- Air conditioned master bedroom with ensuite
- Two modern bathrooms with quality fixtures
- Stylish upgraded flooring and lighting throughout
- High ceilings, blinds and flyscreens
- Internal laundry with dryer, plenty of storage options