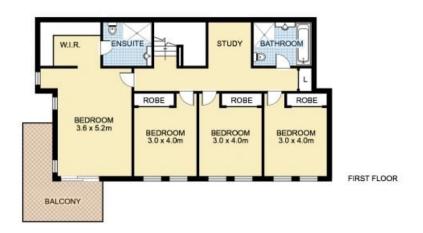

## Spacious Family Home with heaps of Potential!

This spacious family home delivers inspiring entertaining interiors and family excellence. Framed by gardens and a privacy wall, the home provides distinct living & entertaining zones, serviced by a gourmet kitchen and 4 bedrooms with built-in wardrobes. Enjoy an easy flow between inside and out. Parents will appreciate the spacious master retreat with a walk-in wardrobe, ensuite, and balcony with district garden views.

## Accommodation Features:

- \* Generous proportions and light-filled throughout
- \* Dual-level living ideal for growing families
- \* Functional floorplan with bonus study/media area off bedrooms
- \* Spacious living and dining room with timber floors
- \* Open plan kitchen with adjoining family room
- \* Four generous bedroom suites all fitted with built-in robes
- \* Master retreat with ensuite, walk-in robe, and balcony
- \* X-tra large storage closet in the foyer, plus under stairs
- \* Set high and screened by established garde

Dorothy Vincent

**OFFICE** 

36 Roycroft Avenue, NEWINGTON

This floor plan is intended as a guide only. Layout dimensions are approximate only. No representations or warranties of any nature whatsoever are given or intended. Any person using this information should rely on their own enquiries. Floor Plans by SURROUNDPIX.