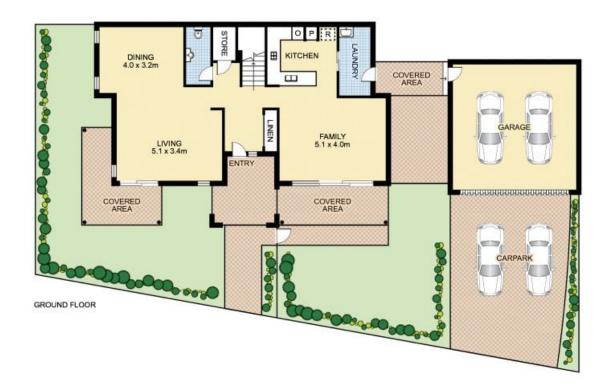

## Spacious Family Home with heaps of Potential!

This spacious family home delivers inspiring entertaining interiors and family excellence. Framed by gardens and a privacy wall, the home provides distinct living & entertaining zones, serviced by a gourmet kitchen and 4 bedrooms with built-in wardrobes. Enjoy an easy flow between inside and out. Parents will appreciate the spacious master retreat with a walk-in wardrobe, ensuite, and balcony with district garden views.

## Accommodation Features:

- \* Generous proportions and light-filled throughout
- \* Dual-level living ideal for growing families
- \* Functional floorplan with bonus study/media area off bedrooms
- \* Spacious living and dining room with timber floors
- \* Open plan kitchen with adjoining family room
- \* Four generous bedroom suites all fitted with built-in robes
- \* Master retreat with ensuite, walk-in robe, and balcony
- \* X-tra large storage closet in the foyer, plus under stairs
- \* Set high and screened by established garde

Dorothy Vincent

**OFFICE** 

36 Roycroft Avenue, NEWINGTON

This floor plan is intended as a guide only. Layout dimensions are approximate only. No representations or warranties of any nature whatsoever are given or intended. Any person using this information should rely on their own enquiries. Floor Plans by SURROUNDPIX.