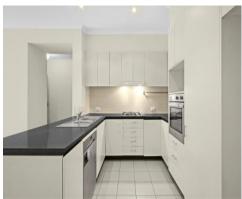

## Accommodation Features:

- \* Generous proportions and light-filled throughout
- \* Dual-level living ideal for growing families
- \* Functional floorplan with bonus study/media area off bedrooms
- \* Spacious living and dining room with timber floors
- \* Open plan kitchen with adjoining family room
- \* Four generous bedroom suites all fitted with built-in robes
- \* Master retreat with ensuite, walk-in robe, and balcony
- \* X-tra large storage closet in the foyer, plus under stairs
- \* Set high and screened by established garde