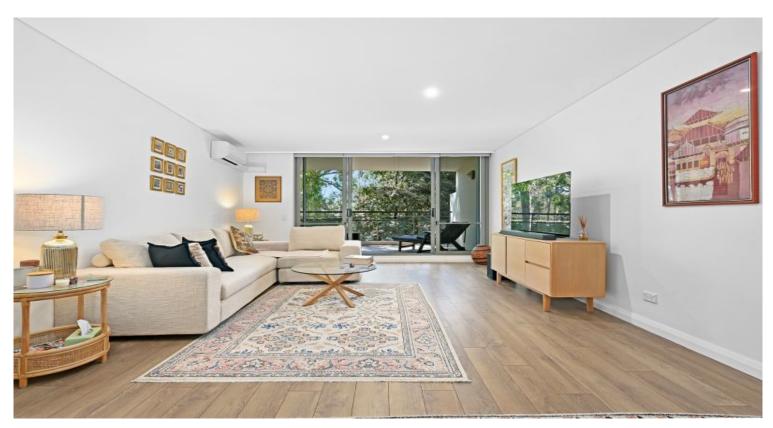

## Simply The Best! Ground Floor Apartment with Storage

Located minutes from Newington Marketplace and the numerous local amenities, this completely renovated ground floor two bedroom apartment boasts a sunny balcony off the main bedroom and living area with an outlook of established trees that provide a serene, private outlook.

Some of the many highlights include:

- \* Timber flooring in living and kitchen; carpet in bedrooms
- \* Beautifully renovated kitchen with new appliances and breakfast area
- \* Air conditioner in living room and main bedroom
- \* Study nook off kitchen perfect for working at home
- \* Stunning new bathrooms and laundry complete with Bosch washer & dryer
- \* Master with terrace access and new ensuite with separate soaking tub
- \* 2nd bedroom with terrace access and leafy aspect
- \* New built-in wardrobes with internal cabinets
- \* Luxaflex Duette Honeycomb blinds with adjustable heights for privacy