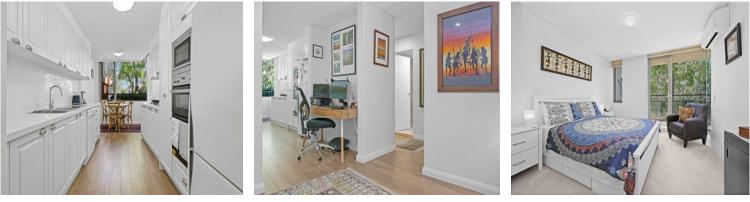

Some of the many highlights include:

- \* Timber flooring in living and kitchen; carpet in bedrooms
- \* Beautifully renovated kitchen with new appliances and breakfast area
- \* Air conditioner in living room and main bedroom
- \* Study nook off kitchen perfect for working at home
- \* Stunning new bathrooms and laundry complete with Bosch washer & dryer
- \* Master with terrace access and new ensuite with separate soaking tub
- \* 2nd bedroom with terrace access and leafy aspect
- \* New built-in wardrobes with internal cabinets
- \* Luxaflex Duette Honeycomb blinds with adjustable heights for privacy