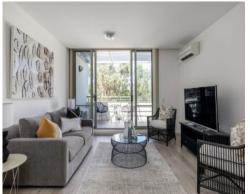

## Sophisticated Private Apartment with a Leafy Backdrop

Creating a private space of refinement, this third-floor apartment enjoys seamless cross-flow ventilation whilst enjoying a serene outlook over the treetops. Designed to encourage an intimate connection with the outdoors, its streamlined interiors spill out to two separate balconies, both suited to low-key entertaining or alfresco dining.

\* Chic living/dining utilises open plan design

\* Dual-outdoor flow onto two private balconies

Strata: \$1254.43pq; Water \$171.79pq; Council

**Chuck Lee** 0402 372 286

**Dorothy Vincent** 0451244617