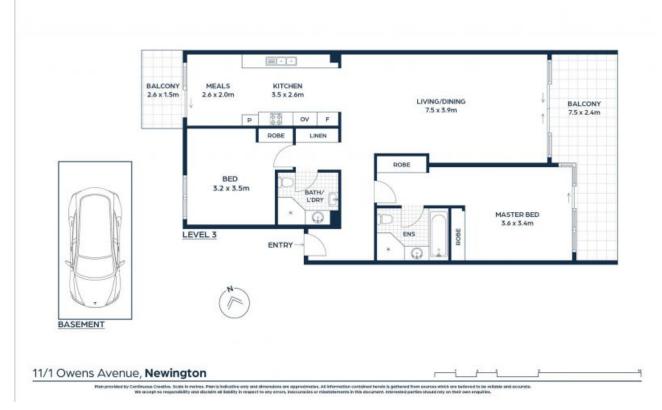

## Sophisticated Private Apartment with a Leafy Backdrop

Creating a private space of refinement, this third-floor apartment enjoys seamless cross-flow ventilation whilst enjoying a serene outlook over the treetops. Designed to encourage an intimate connection with the outdoors, its streamlined interiors spill out to two separate balconies, both suited to low-key entertaining or alfresco dining.

Comfortable and calming, the timber floorboards and neutral tones create a Scandinavian aesthetic that carries through to both bedrooms and bathrooms. The secure and beautifully maintained building provides year-round access to a residents swimming pool and is located just 1.5km from Newington Marketplace, diverse restaurants and Pierre De Coubertin Park.

\* Chic living/dining utilises open plan design

\* Dual-outdoor flow onto two private balconies

Strata: \$1254.43pq; Water \$171.79pq; Council

**Chuck Lee** 0402 372 286

**Dorothy Vincent** 0451244617