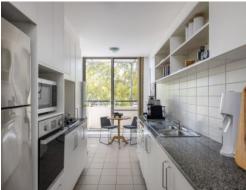

## Sophisticated Private Apartment with a Leafy Backdrop

Creating a private space of refinement, this third-floor apartment enjoys seamless cross-flow ventilation whilst enjoying a serene outlook over the treetops. Designed to encourage an intimate connection with the outdoors, its streamlined interiors spill out to two separate balconies, both suited to low-key entertaining or alfresco dining.

Comfortable and calming, the timber floorboards and neutral tones create a Scandinavian aesthetic that carries through to both bedrooms and bathrooms. The secure and beautifully maintained building provides year-round access to a residents swimming pool and is located just 1.5km from Newington Marketplace, diverse restaurants and Pierre De Coubertin Park.