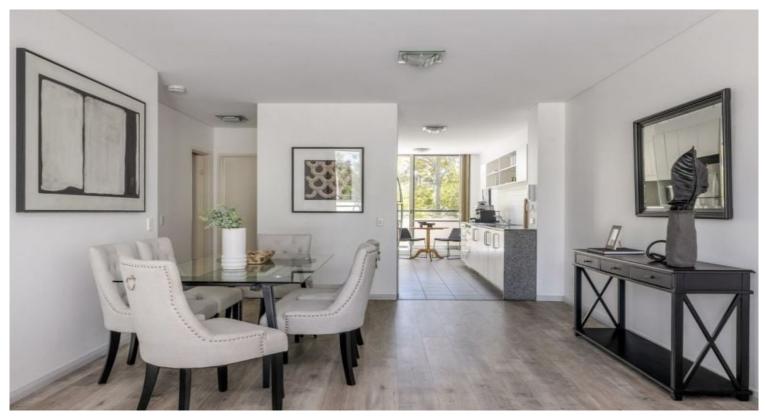

## Sophisticated Private Apartment with a Leafy Backdrop

Creating a private space of refinement, this third-floor apartment enjoys seamless cross-flow ventilation whilst enjoying a serene outlook over the treetops. Designed to encourage an intimate connection with the outdoors, its streamlined interiors spill out to two separate balconies, both suited to low-key entertaining or alfresco dining.

Comfortable and calming, the timber floorboards and neutral tones create a Scandinavian aesthetic that carries through to both bedrooms and bathrooms. The secure and beautifully maintained building provides year-round access to a residents swimming pool and is located just 1.5km from Newington Marketplace, diverse restaurants and Pierre De Coubertin Park.

\* Chic living/dining utilises open plan design

\* Dual-outdoor flow onto two private balconies

Strata: \$1254.43pq; Water \$171.79pq; Council

**Chuck Lee** 0402 372 286

**Dorothy Vincent** 0451244617