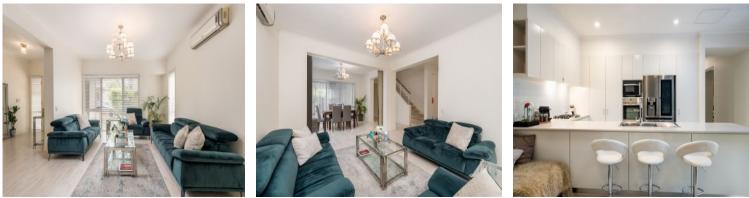

- + Freestanding home 317sqm land and 213sqm internal
- + Large tiled entrance foyer with high ceilings
- + Formal living and dining with garden views
- + Quality timber floors on ground level
- + Casual meals and family room adjacent to the kitchen
- + Modern kitchen with island bench and Miele appliances
- + Spacious master bedroom with an ensuite, walk-in-robe, and balcony
- + Generous large-sized rooms, all with built-ins
- + 3 bathrooms in neutral tiles
- + Separate internal laundry
- + Double lock up garage and storage
- + Ducted air-conditioning upstairs, split sy