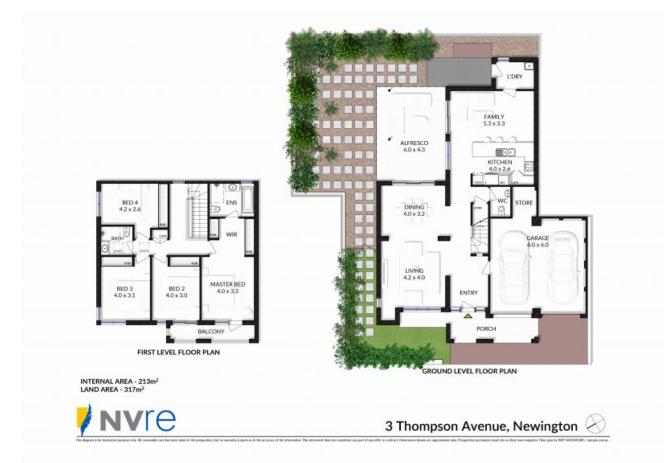

PRICE GUIDE: \$2,008,888.00

317 m2

Area:

Spacious Family Home Offers Contemporary Luxury

This sophisticated family home displays a sought-after contemporary design complemented by a supremely spacious, free flowing floorplan. Nestled on a quiet street, the property offers a comfortable, easy-care lifestyle for families.

- + Freestanding home 317sqm land and 213sqm internal
- + Large tiled entrance foyer with high ceilings
- + Formal living and dining with garden views
- + Quality timber floors on ground level
- + Casual meals and family room adjacent to the kitchen
- + Modern kitchen with island bench and Miele appliances
- + Spacious master bedroom with an ensuite, walk-in-robe, and balcony
- + Generous large-sized rooms, all with built-ins
- + 3 bathrooms in neutral tiles
- + Separate internal laundry
- + Double lock up garage and storage
- + Ducted air-conditioning upstairs, split sy