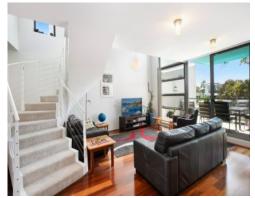

## Modern Penthouse in Premium Location

Big on space and showcasing a renovated kitchen, this light-filled three bedroom maisonette delivers impressive modern living with an easy walk to transport, school, parks and shops. The cleverly designed floorplan showcases extra high ceilings, a spiral staircase and picturesque area views from the elevated setting.

## Features include:

- Elevated panoramas that stretch from Olympic Park to the city
- Spacious open plan design featuring extra high ceilings
- Wide entertaining terrace flows off the living space, plus two additional terraces  $% \left( 1\right) =\left( 1\right) \left( 1\right) \left($
- High-quality renovated kitchen with premium fittings and appliances
- Rich timber flooring and updated lighting
- Three upper-level bedrooms with mirror built-ins
- Main bedroom with ensuite and private balcony
- Excellent cross-ventilation throughout the property