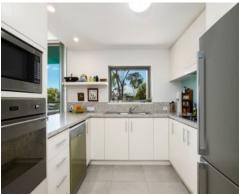

## Modern Penthouse in Premium Location

Big on space and showcasing a renovated kitchen, this light-filled three bedroom maisonette delivers impressive modern living with an easy walk to transport, school, parks and shops. The cleverly designed floorplan showcases extra high ceilings, a spiral staircase and picturesque area views from the elevated setting.

## Features include:

- Elevated panoramas that stretch from Olympic Park to the city
- Spacious open plan design featuring extra high ceilings
- Wide entertaining terrace flows off the living space, plus two additional terraces  $% \left( 1\right) =\left( 1\right) \left( 1\right) \left($
- High-quality renovated kitchen with premium fittings and appliances
- Rich timber flooring and updated lighting
- Three upper-level bedrooms with mirror built-ins
- Main bedroom with ensuite and private balcony
- Excellent cross-ventilation throughout the property