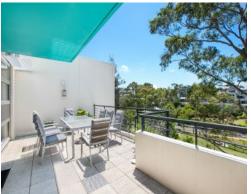

## Features include:

- Elevated panoramas that stretch from Olympic Park to the city
- Spacious open plan design featuring extra high ceilings
- Wide entertaining terrace flows off the living space, plus two additional terraces  $% \left( 1\right) =\left( 1\right) \left( 1\right) \left($
- High-quality renovated kitchen with premium fittings and appliances
- Rich timber flooring and updated lighting
- Three upper-level bedrooms with mirror built-ins
- Main bedroom with ensuite and private balcony
- Excellent cross-ventilation throughout the property