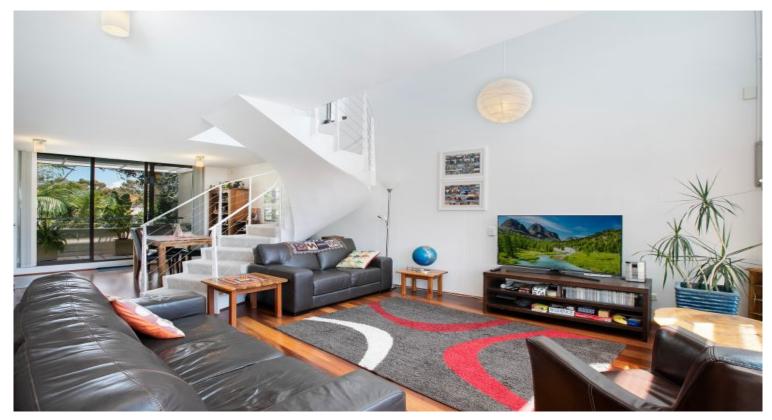

## Modern Penthouse in Premium Location

Big on space and showcasing a renovated kitchen, this light-filled three bedroom maisonette delivers impressive modern living with an easy walk to transport, school, parks and shops. The cleverly designed floorplan showcases extra high ceilings, a spiral staircase and picturesque area views from the elevated setting.

## Features include:

- Elevated panoramas that stretch from Olympic Park to the city
- Spacious open plan design featuring extra high ceilings
- Wide entertaining terrace flows off the living space, plus two additional terraces  $% \left( 1\right) =\left( 1\right) \left( 1\right) \left($
- High-quality renovated kitchen with premium fittings and appliances
- Rich timber flooring and updated lighting
- Three upper-level bedrooms with mirror built-ins
- Main bedroom with ensuite and private balcony
- Excellent cross-ventilation throughout the property