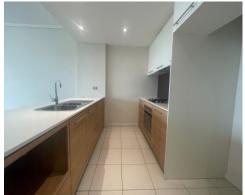

The apartment offers: high ceilings, gourmet kitchen with stainless steel appliances & stone benchtops, large balcony with leafy outlook, built-in wardrobes, large living area with airconditioning, two bathrooms [ensuite to main), internal laundry with dryer, security video intercom, floor to ceiling glass sliding doors, quality fittings and fixtures, abundance of natural light, security parking and storage cage.