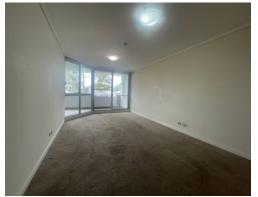

The apartment offers: high ceilings, gourmet kitchen with stainless steel appliances & stone benchtops, large balcony with leafy outlook, built-in wardrobes, large living area with airconditioning, two bathrooms [ensuite to main), internal laundry with dryer, security video intercom, floor to ceiling glass sliding doors, quality fittings and fixtures, abundance of natural light, security parking and storage cage.