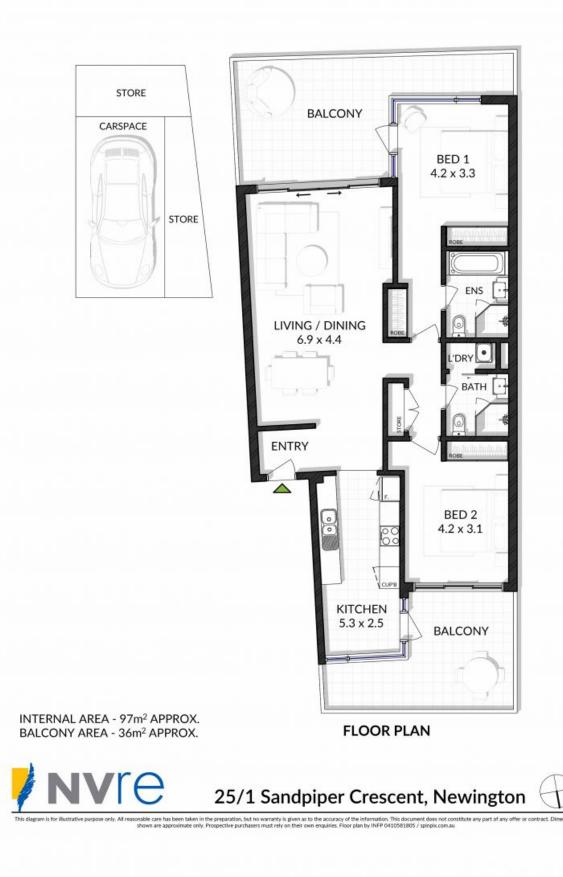

## **OPEN HOUSE CANCELLED!**

Best in Location & Lifestyle - Stylish Ground Floor Living with Large Terraces

Conveniently located just a stroll to Newington Marketplace, this spacious elevated ground-floor apartment is arguably one of Newington's finest. With house-like proportions, this bright and airy residence is very private and has two large terraces with leafy aspects. The property has numerous quality inclusions and the added bonus of garage storage.

Highlights include:

- A well-equipped gas kitchen with Miele stainless steel appliances
- Sunny breakfast area or study with terrace access and large windows
- Generous bedrooms with mirror built-ins and balcony access
- Two modern bathrooms with quality fixtures, ensuite in master
- Internal laundry with dryer, plenty of storage options
- Reverse-cycle air conditioning plus excellent cross ventilation
- Security parking plus storage cages, intercom