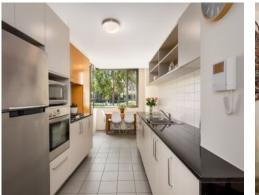

Highlights include:

- A well-equipped gas kitchen with Miele stainless steel appliances
- Sunny breakfast area or study with terrace access and large windows
- Generous bedrooms with mirror built-ins and balcony access
- Two modern bathrooms with quality fixtures, ensuite in master
- Internal laundry with dryer, plenty of storage options
- Reverse-cycle air conditioning plus excellent cross ventilation
- Security parking plus storage cages, intercom