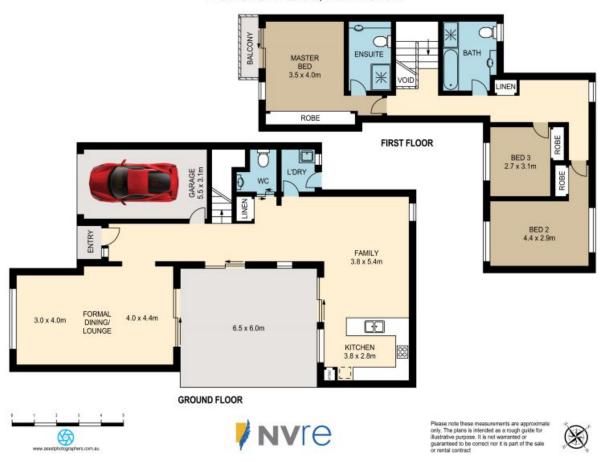

## Ideal Air Conditioned Family Lifestyle Home

This super-sized Lawson design home offers a versatile floorplan that lends itself for ideal indoor/outdoor living with a sunny central courtyard. This quality Mirvac residence offers the lucky buyer a spacious open plan living and dining area, generous family room off the extra-large kitchen with floor-to-ceiling glass sliders, allowing plenty of natural light.

Additional highlights include:

- \* Generous bedrooms with built-ins, master with balcony and ensuite
- \* Modern family bathroom, powder room and ensuite in master
- \* Expanded, flexible floorplan to suit the modern family
- \* Entertaining courtyard with easy-care gardens and side gate ? fully fenced
- \* Open plan lounge with views of both the front and back garden
- \* Spacious dining, kitchen and family room filled with natural light
- \* Gourmet kitchen with quality appliances and loads of pantry space
- \* LUG with internal access plus long driveway and street front parking
- \* Internal comfort with split system air conditioning and cross ventilation