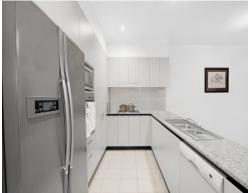

- \* Large entrance foyer with tiles floors
- \* Formal living and dining with peaceful outlook to front and rear gardens
- \* Casual meals and family room adjacent to kitchen with a/c
- \* Modern kitchen with quality appliances and plenty of storage
- \* Private alfresco entertaining seamlessly flows from multiple living areas
- \* 4 large bedrooms with built-in robes
- \* Main bedroom with ensuite, balcony access and split system a/c
- \* Naturally light filled interiors
- \* Child friendly level lawn and established garden
- \* Separate internal laundry off kitchen with direct outdoor access
- \* Double automatic garage with internal access & plenty of storage