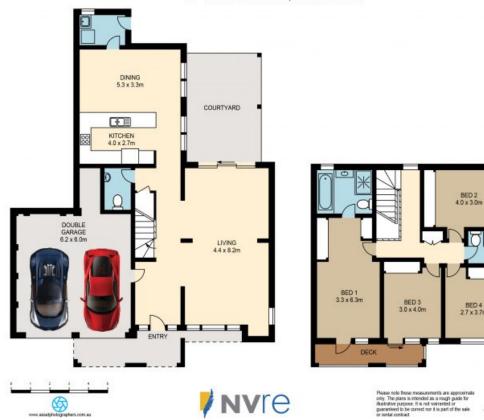

- \* Large entrance foyer with tiles floors
- \* Formal living and dining with peaceful outlook to front and rear gardens
- \* Casual meals and family room adjacent to kitchen with a/c
- \* Modern kitchen with quality appliances and plenty of storage
- \* Private alfresco entertaining seamlessly flows from multiple living areas
- \* 4 large bedrooms with built-in robes
- \* Main bedroom with ensuite, balcony access and split system a/c
- \* Naturally light filled interiors
- \* Child friendly level lawn and established garden
- \* Separate internal laundry off kitchen with direct outdoor access
- \* Double automatic garage with internal access & plenty of storage