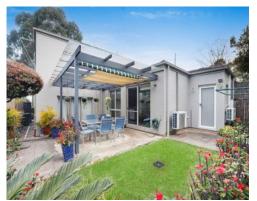

- \* Large entrance foyer with tiles floors
- \* Formal living and dining with peaceful outlook to front and rear gardens
- \* Casual meals and family room adjacent to kitchen with a/c
- \* Modern kitchen with quality appliances and plenty of storage
- \* Private alfresco entertaining seamlessly flows from multiple living areas
- \* 4 large bedrooms with built-in robes
- \* Main bedroom with ensuite, balcony access and split system a/c
- \* Naturally light filled interiors
- \* Child friendly level lawn and established garden
- \* Separate internal laundry off kitchen with direct outdoor access
- \* Double automatic garage with internal access & plenty of storage