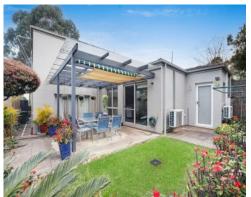

- \* Large entrance foyer with tiles floors
- \* Formal living and dining with peaceful outlook to front and rear gardens
- \* Casual meals and family room adjacent to kitchen with a/c
- \* Modern kitchen with quality appliances and plenty of storage
- \* Private alfresco entertaining seamlessly flows from multiple living areas
- \* 4 large bedrooms with built-in robes
- \* Main bedroom with ensuite, balcony access and split system a/c
- \* Naturally light filled interiors
- \* Child friendly level lawn and established garden
- \* Separate internal laundry off kitchen with direct outdoor access
- \* Double automatic garage with internal access & plenty of storage