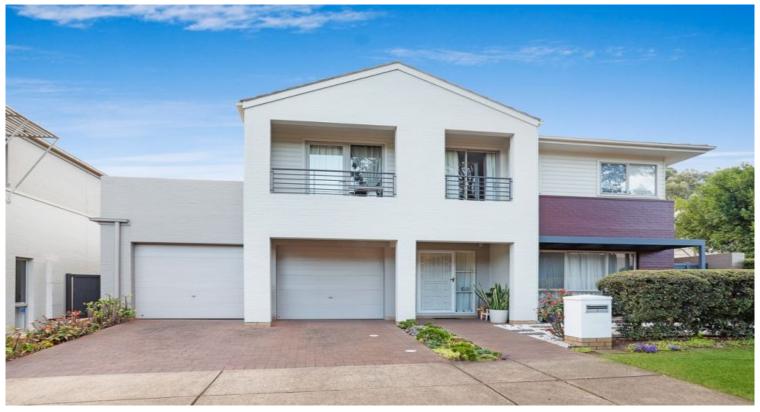

## Ideal Family Home in a Picturesque Location

Situated in one of Newington's wide tree-lined streets, this spacious home is very much focused on lifestyle with its low maintenance interiors complimented by the easy care landscaped gardens.

- \* Large entrance foyer with tiles floors
- \* Formal living and dining with peaceful outlook to front and rear gardens
- \* Casual meals and family room adjacent to kitchen with a/c
- \* Modern kitchen with quality appliances and plenty of storage
- \* Private alfresco entertaining seamlessly flows from multiple living areas
- \* 4 large bedrooms with built-in robes
- \* Main bedroom with ensuite, balcony access and split system a/c
- \* Naturally light filled interiors
- \* Child friendly level lawn and established garden
- \* Separate internal laundry off kitchen with direct outdoor access
- \* Double automatic garage with internal access & plenty of storage

## 28 TOOTH AVENUE, NEWINGTON