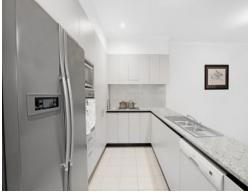

- \* Large entrance foyer with tiles floors
- \* Formal living and dining with peaceful outlook to front and rear gardens
- \* Casual meals and family room adjacent to kitchen with a/c
- \* Modern kitchen with quality appliances and plenty of storage
- \* Private alfresco entertaining seamlessly flows from multiple living areas
- \* 4 large bedrooms with built-in robes
- \* Main bedroom with ensuite, balcony access and split system a/c
- \* Naturally light filled interiors
- \* Child friendly level lawn and established garden
- \* Separate internal laundry off kitchen with direct outdoor access
- \* Double automatic garage with internal access & plenty of storage