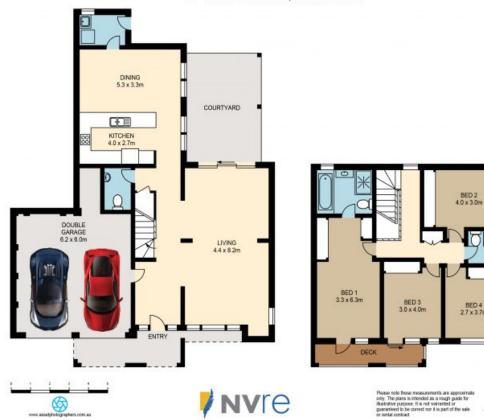

## Ideal Family Home in a Picturesque Location

Situated in one of Newington's wide tree-lined streets, this spacious home is very much focused on lifestyle with its low maintenance interiors complimented by the easy care landscaped gardens.

- \* Large entrance foyer with tiles floors
- \* Formal living and dining with peaceful outlook to front and rear gardens
- \* Casual meals and family room adjacent to kitchen with a/c
- \* Modern kitchen with quality appliances and plenty of storage
- \* Private alfresco entertaining seamlessly flows from multiple living areas
- \* 4 large bedrooms with built-in robes
- \* Main bedroom with ensuite, balcony access and split system a/c
- \* Naturally light filled interiors
- \* Child friendly level lawn and established garden
- \* Separate internal laundry off kitchen with direct outdoor access
- \* Double automatic garage with internal access & plenty of storage