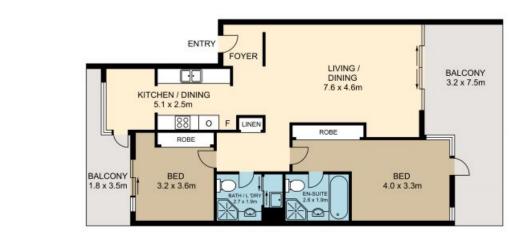

## Exceptional Ground Floor Apartment -Immaculate Condition!

Nestled in the premier Macquarie building, this beautiful ground floor apartment with minimal steps is a "MUST" to inspect! Be impressed by the large open plan living area, outdoor entertaining spaces and picturesque water views. Unwing and entertain on your choice of two private balconies, one at each end of the property. Balconies are covered and offer a seamless flow from the living areas and both bedrooms.

Additional features include:

- \* Modern eat-in kitchen with quality appliance & plenty of pantry space
- \* Two large covered terraces, plenty of natural light & leafy views
- \* Spacious bedrooms, large windows, mirrored built-ins & balcony access
- \* Master bedroom offers a well-appointed ensuite with separate tub
- \* Timber floors in living/dining & bedrooms; tile floors in kitchen & bathrooms
- \* Bathrooms are well presented and feature a concealed laundry area
- \* Reverse cycle air conditioning in living area; excellent cross ventilation