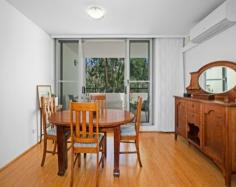

Additional features include:

- \* Modern eat-in kitchen with quality appliance & plenty of pantry space
- \* Two large covered terraces, plenty of natural light & leafy views
- \* Spacious bedrooms, large windows, mirrored built-ins & balcony access
- \* Master bedroom offers a well-appointed ensuite with separate tub
- \* Timber floors in living/dining & bedrooms; tile floors in kitchen & bathrooms
- \* Bathrooms are well presented and feature a concealed laundry area
- \* Reverse cycle air conditioning in living area; excellent cross ventilation