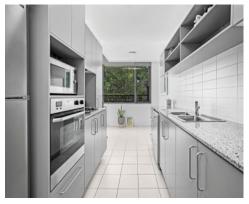

Additional features include:

- \* Modern eat-in kitchen with quality appliance & plenty of pantry space
- \* Two large covered terraces, plenty of natural light & leafy views
- \* Spacious bedrooms, large windows, mirrored built-ins & balcony access
- \* Master bedroom offers a well-appointed ensuite with separate tub
- \* Timber floors in living/dining & bedrooms; tile floors in kitchen & bathrooms
- \* Bathrooms are well presented and feature a concealed laundry area
- \* Reverse cycle air conditioning in living area; excellent cross ventilation