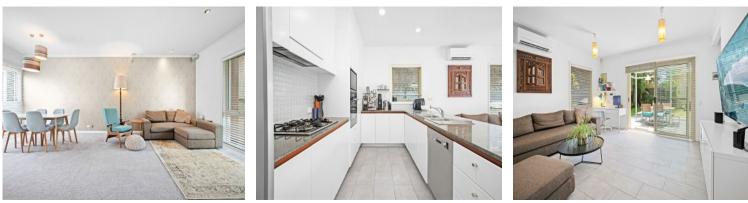

Highlighted features include:

- \*Expansive kitchen with stone bench tops & modern appliances
- \*Ducted air conditioning upstairs, split cycle downstairs
- \*Fully landscaped with covered pergola & outdoor lighting
- \*Low maintenance gardens with irrigation system, gas bayonet for BBQ
- \*Plush carpet in living and upstairs; modern tile floors in foyer & kitchen area
- \*Powder room and large laundry room on ground level