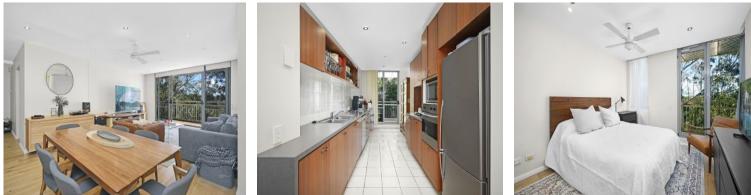

The apartment presents an enviable lifestyle especially for those enjoying nature and birdlife. Beautifully landscaped gardens and resident facilities including an outdoor pool and BBQ area.

- \* Spacious single-level layout with engineered real hardwood floors
- \* LED lights, lots of windows for natural light
- \* Large balcony for outdoor dining & barbecue
- \* Living & dining areas flow to alfresco balcony
- \* 2 large bedrooms: main with ensuite
- \* 2 bathrooms: ensuite with bath & shower
- \* Single carspace
- \* Walk to Newington Marketplace shopping, ca