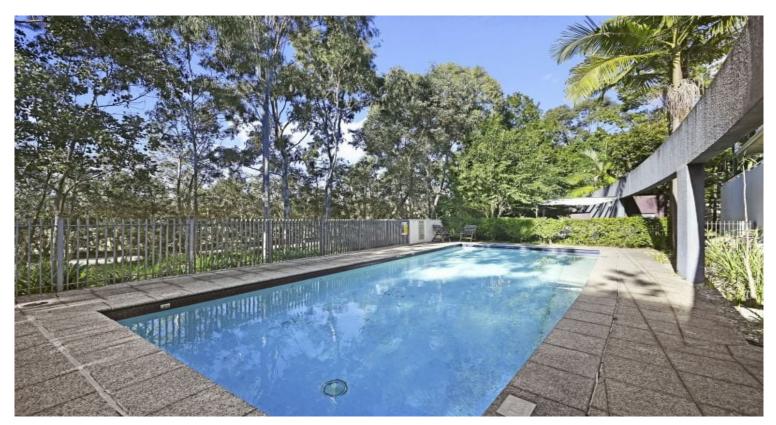

The apartment presents an enviable lifestyle especially for those enjoying nature and birdlife. Beautifully landscaped gardens and resident facilities including an outdoor pool and BBQ area.

- \* Spacious single-level layout with engineered real hardwood floors
- \* LED lights, lots of windows for natural light
- \* Large balcony for outdoor dining & barbecue
- \* Living & dining areas flow to alfresco balcony
- \* 2 large bedrooms: main with ensuite
- \* 2 bathrooms: ensuite with bath & shower
- \* Single carspace
- \* Walk to Newington Marketplace shopping, ca