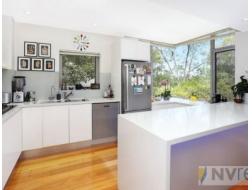

## Highlights include:

- Contemporary elevated position in the heart of Newington
- Your own private entrance surrounded by lush landscaping
- Immaculate interiors impeccably appointed to the highest standards
- Floor-to-ceiling glass doors and windows for an indoor/outdoor flow
- Pristine renovated kitchen with all new appliances and soft closing cabinets
- Large pantry and inviting breakfast area with glass surround
- Quality timber floors in living spaces, bedrooms with neutral carpet
- Spacious master bedroom with renovated ensuite, built-in wardrobes