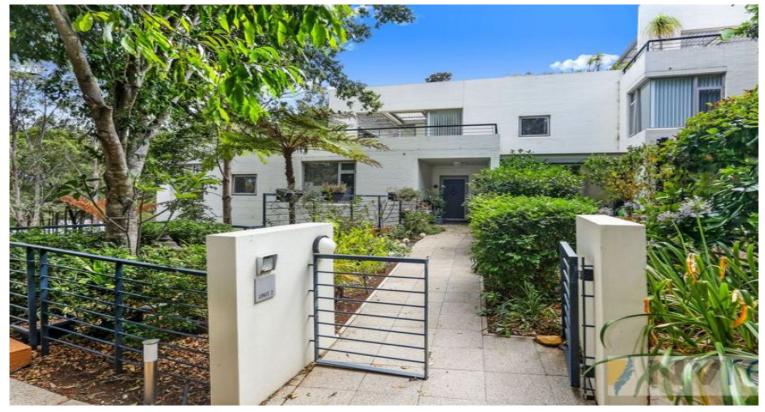

## **Modern Apartment with Private Courtyard Entry**

Boasting a private entrance, this beautiful unit has been refurbished to high standards. Offering an enviable combination of indoor and outdoor living space, enjoy naturally light filled living spaces with panoramic views of Narawang Parklands from the large living areas and a generous wraparound terrace which connects to the living/dining area as well as the master and 2nd bedroom.

## Highlights include:

- Contemporary elevated position in the heart of Newington
- Your own private entrance surrounded by lush landscaping
- Immaculate interiors impeccably appointed to the highest standards
- Floor-to-ceiling glass doors and windows for an indoor/outdoor flow
- Pristine renovated kitchen with all new appliances and soft closing cabinets
- Large pantry and inviting breakfast area with glass surround
- Quality timber floors in living spaces, bedrooms with neutral carpet
- Spacious master bedroom with renovated ensuite, built-in wardrobes