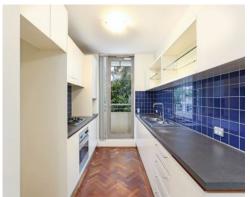

## Features:

- Spacious interiors & neutral carpet
- Split system air conditioning in living space
- Sunny open plan living & dining area
- North facing balcony with leafy aspect
- Galley-style kitchen with gas cooking
- Two bedrooms, built-in wardrobes with terrace off master bedroom
- Two bathrooms and internal laundry space with dryer
- 2nd terrace off kitchen for afternoon sun
- Plenty of internal storage space
- Internal laundry; intercom and parking space
- Outdoor pool for residents
- Please note no pets