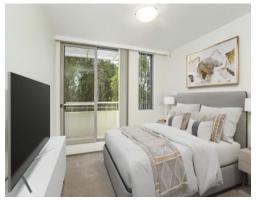

## Features:

- Spacious interiors & neutral carpet
- Split system air conditioning in living space
- Sunny open plan living & dining area
- North facing balcony with leafy aspect
- Galley-style kitchen with gas cooking
- Two bedrooms, built-in wardrobes with terrace off master bedroom
- Two bathrooms and internal laundry space with dryer
- 2nd terrace off kitchen for afternoon sun
- Plenty of internal storage space
- Internal laundry; intercom and parking space
- Outdoor pool for residents
- Please note no pets