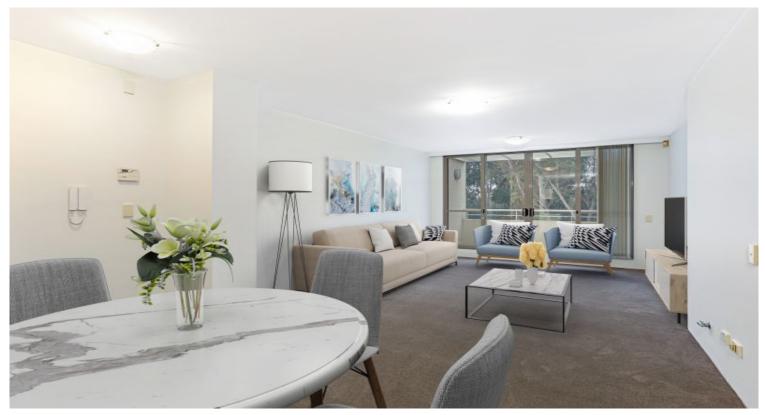

## **Light & Bright Airconditioned Apartment**

Bright and sunny throughout, this two bedroom refreshed apartment, is in a convenient location in Newington.

## Features:

- Spacious interiors & neutral carpet
- Split system air conditioning in living space
- Sunny open plan living & dining area
- North facing balcony with leafy aspect
- Galley-style kitchen with gas cooking
- Two bedrooms, built-in wardrobes with terrace off master bedroom
- Two bathrooms and internal laundry space with dryer
- 2nd terrace off kitchen for afternoon sun
- Plenty of internal storage space
- Internal laundry; intercom and parking space
- Outdoor pool for residents
- Please note no pets