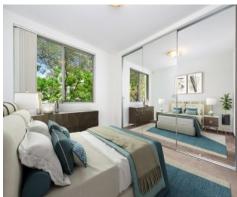

## Features:

- Spacious interiors & neutral carpet
- Split system air conditioning in living space
- Sunny open plan living & dining area
- North facing balcony with leafy aspect
- Galley-style kitchen with gas cooking
- Two bedrooms, built-in wardrobes with terrace off master bedroom
- Two bathrooms and internal laundry space with dryer
- 2nd terrace off kitchen for afternoon sun
- Plenty of internal storage space
- Internal laundry; intercom and parking space
- Outdoor pool for residents
- Please note no pets