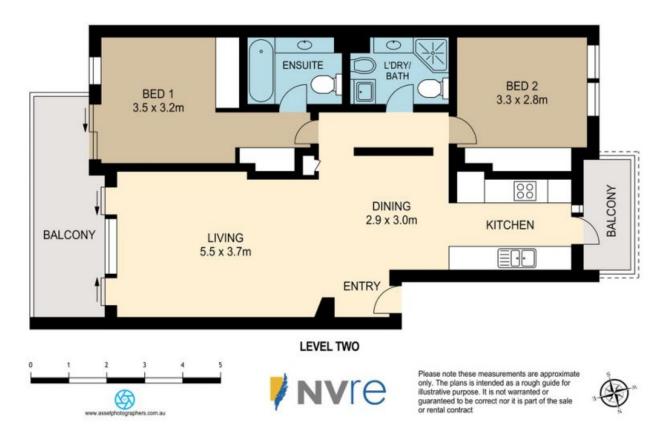

## **Light & Bright Airconditioned Apartment**

Bright and sunny throughout, this two bedroom refreshed apartment, is in a convenient location in Newington.

## Features:

- Spacious interiors & neutral carpet
- Split system air conditioning in living space
- Sunny open plan living & dining area
- North facing balcony with leafy aspect
- Galley-style kitchen with gas cooking
- Two bedrooms, built-in wardrobes with terrace off master bedroom
- Two bathrooms and internal laundry space with dryer
- 2nd terrace off kitchen for afternoon sun
- Plenty of internal storage space
- Internal laundry; intercom and parking space
- Outdoor pool for residents
- Please note no pets