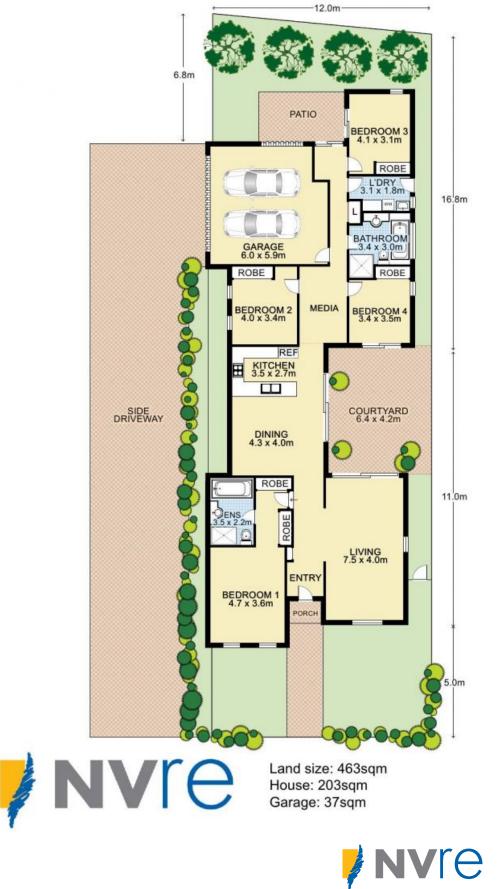

## **25 Henricks Avenue,** NEWINGTON

This floor plan is intended as a guide only. Layout dimension are approximate only. No representation or warranties of any nature whatsoever are given or intended. Any person using this information should rely on their own enquiries.