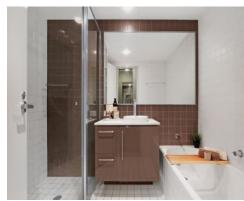

Highlights include:

- \* Generous air conditioned living space that flows out to a terrace with leafy aspect
- \* New quality carpet throughout
- \* Modern kitchen with stainless steel appliances & plenty of pantry storage
- \* Gas cooking; dishwasher; 2nd balcony off kitchen with private views
- \* Master bedroom with built-ins, ensuite and balcony access
- \* Spacious 2nd bedroom with built-in robes
- \* Well-appointed bathrooms in neutral colour scheme
- \* Internal laundry; intercom and secure parking
- \* No Pets