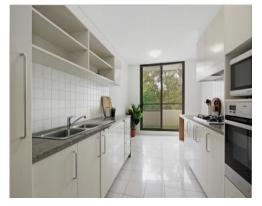

Highlights include:

- \* Generous air conditioned living space that flows out to a terrace with leafy aspect
- \* New quality carpet throughout
- \* Modern kitchen with stainless steel appliances & plenty of pantry storage
- \* Gas cooking; dishwasher; 2nd balcony off kitchen with private views
- \* Master bedroom with built-ins, ensuite and balcony access
- \* Spacious 2nd bedroom with built-in robes
- \* Well-appointed bathrooms in neutral colour scheme
- \* Internal laundry; intercom and secure parking
- \* No Pets