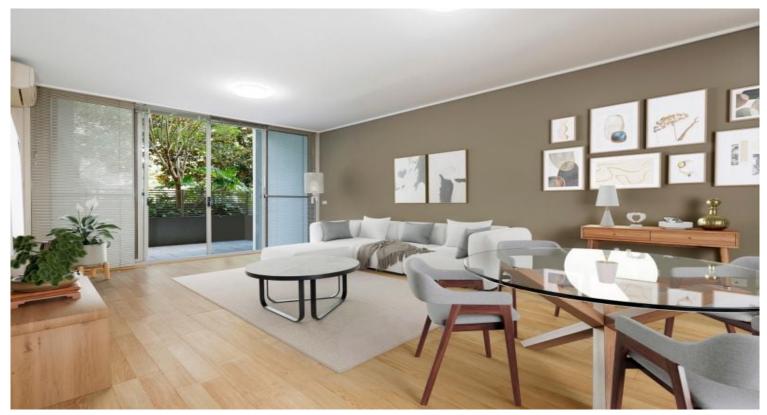

Rare Ground Floor Opportunity with Private Access

A home that meets the needs of modern living, this peaceful and stylish one bedroom apartment provides a sought-after blend of comfort, convenience, and function. Spread across a practical open layout, the residence showcases neutral interiors with a combined living, dining and kitchen zone. Floor-to-ceiling glass doors offer seamless transition to the private courtyard which creates an ideal space for relaxed entertaining.

- ? Superbly positioned in the sought-after 'Capri' complex
- ? Generously sized terrace with private gate access and mature foliage
- ? Oversized bedroom with built in wardrobe and direct terrace access
- ? Modern gas kitchen fitted with stainless European appliances
- ? Modern bathroom; Separate concealed laundry area
- ? Floorboards throughout living zone; neutral carpet in bedroom
- ? Dual access from courtyard gate and building
- ? Split-system air conditioning; Flyscreens and blinds
- ? Strata (TBD) per quarter