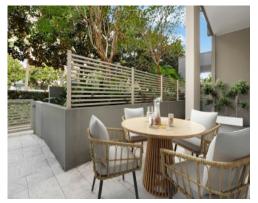

Rare Ground Floor Opportunity with Private Access

A home that meets the needs of modern living, this peaceful and stylish one bedroom apartment provides a sought-after blend of comfort, convenience, and function. Spread across a practical open layout, the residence showcases neutral interiors with a combined living, dining and kitchen zone. Floor-to-ceiling glass doors offer seamless transition to the private courtyard which creates an ideal space for relaxed entertaining.

- ? Superbly positioned in the sought-after 'Capri' complex
- ? Generously sized terrace with private gate access and mature foliage
- ? Oversized bedroom with built in wardrobe and direct terrace access
- ? Modern gas kitchen fitted with stainless European appliances
- ? Modern bathroom; Separate concealed laundry area
- ? Floorboards throughout living zone; neutral carpet in bedroom
- ? Dual access from courtyard gate and building
- ? Split-system air conditioning; Flyscreens and blinds
- ? Strata (TBD) per quarter