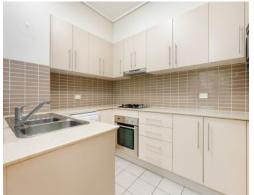

- ? Superbly positioned in the sought-after 'Capri' complex
- ? Generously sized terrace with private gate access and mature foliage
- ? Oversized bedroom with built in wardrobe and direct terrace access
- ? Modern gas kitchen fitted with stainless European appliances
- ? Modern bathroom; Separate concealed laundry area
- ? Floorboards throughout living zone; neutral carpet in bedroom
- ? Dual access from courtyard gate and building
- ? Split-system air conditioning; Flyscreens and blinds
- ? Strata (TBD) per quarter