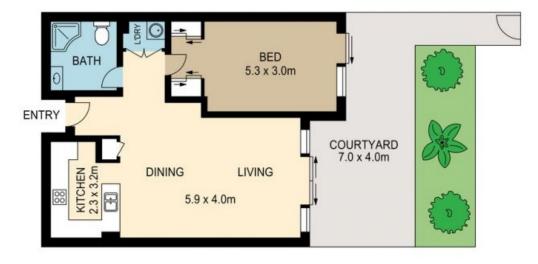

Rare Ground Floor Opportunity with Private Access

A home that meets the needs of modern living, this peaceful and stylish one bedroom apartment provides a sought-after blend of comfort, convenience, and function. Spread across a practical open layout, the residence showcases neutral interiors with a combined living, dining and kitchen zone. Floor-to-ceiling glass doors offer seamless transition to the private courtyard which creates an ideal space for relaxed entertaining.

- ? Superbly positioned in the sought-after 'Capri' complex
- ? Generously sized terrace with private gate access and mature foliage
- ? Oversized bedroom with built in wardrobe and direct terrace access
- ? Modern gas kitchen fitted with stainless European appliances
- ? Modern bathroom; Separate concealed laundry area
- ? Floorboards throughout living zone; neutral carpet in bedroom
- ? Dual access from courtyard gate and building
- ? Split-system air conditioning; Flyscreens and blinds
- ? Strata (TBD) per quarter

## 106/1 THE PIAZZA, WENTWORTH POINT

Please note these measurements are approximate only. The plans is intended as a rough guide for illustrative purpose. It is not warranted or guaranteed to be correct nor it is part of the sale or rental contract