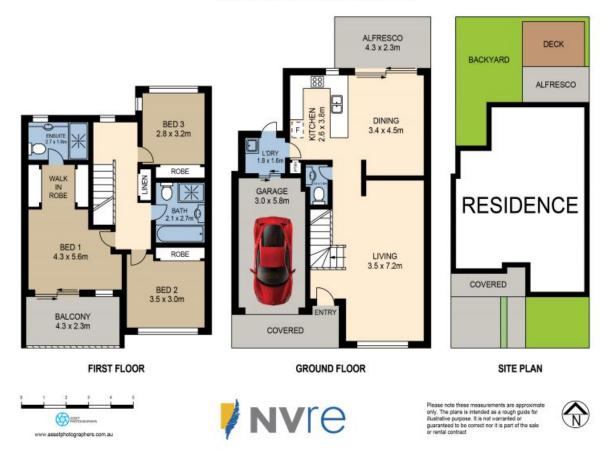

## **Meticulously Maintained Modern Family Home**

Offering great street appeal, this impressive three-bedroom home features fine craftsmanship and a versatile floor plan the whole family can enjoy. The contemporary residence is configured for easy care indoor/outdoor entertaining and positioned on a quiet street in the family-friendly neighborhood of Newington.