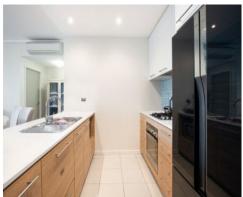

## Features include:

- \* Open plan living fuses the lounge, dining and kitchen zones
- \* Winter garden balcony for a practical all-weather space
- \* Contemporary kitchen with premium appliances and breakfast bar
- \* Two double bedrooms include built-in robes and large windows
- \* Master bedroom offers modern ensuite with frosted window
- \* Unique end unit layout with bedroom separation ensures privacy
- \* Modern family bathroom with window to promote healthy ventilation