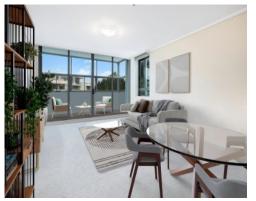

## Features include:

- \* Open plan living fuses the lounge, dining and kitchen zones
- \* Winter garden balcony for a practical all-weather space
- \* Contemporary kitchen with premium appliances and breakfast bar
- \* Two double bedrooms include built-in robes and large windows
- \* Master bedroom offers modern ensuite with frosted window
- \* Unique end unit layout with bedroom separation ensures privacy
- \* Modern family bathroom with window to promote healthy ventilation