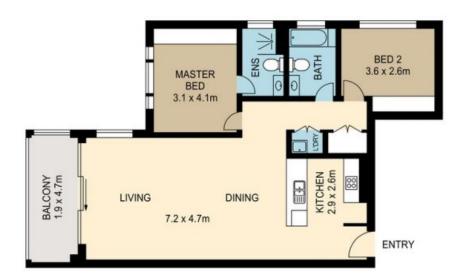

## Resort Living Showcasing Comfort & Convenience

Showcasing space, style and comfort with a versatile floor plan, this modern two bedroom apartment promises a superb standard of comfort and convenience. Within footsteps of Newington shops, cafes, buses and park lands, the quality property also holds appeal for professionals, investors and downsizers looking to upgrade their lifestyle while scaling down their maintenance.

## Features include:

- \* Open plan living fuses the lounge, dining and kitchen zones
- \* Winter garden balcony for a practical all-weather space
- \* Contemporary kitchen with premium appliances and breakfast bar
- \* Two double bedrooms include built-in robes and large windows
- \* Master bedroom offers modern ensuite with frosted window
- \* Unique end unit layout with bedroom separation ensures privacy
- \* Modern family bathroom with window to promote healthy ventilation

## 101/6 AVENUE OF OCEANIA, NEWINGTON

Please note these measurements are approximate only. The plans is intended as a rough guide for illustrative purpose. It is not warranted or guaranteed to be correct nor it is part of the sale or rental contract