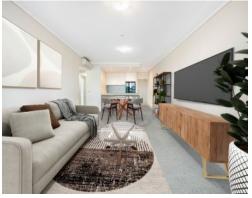

## Features include:

- \* Open plan living fuses the lounge, dining and kitchen zones
- \* Winter garden balcony for a practical all-weather space
- \* Contemporary kitchen with premium appliances and breakfast bar
- \* Two double bedrooms include built-in robes and large windows
- \* Master bedroom offers modern ensuite with frosted window
- \* Unique end unit layout with bedroom separation ensures privacy
- \* Modern family bathroom with window to promote healthy ventilation