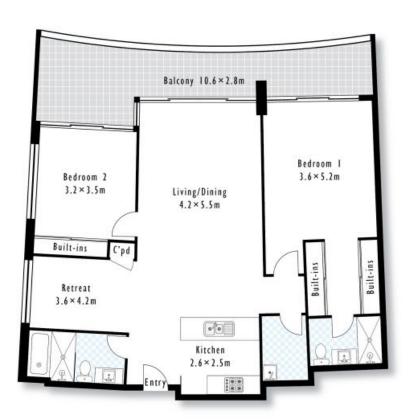

## Contemporary Private Apartment | 2Bd + Study

Offering a large open layout & convenience at a moments notice...

This extremely well maintained apartment offers large interconnected living areas flowing out through your entertainment balcony, perfect for family & friends. Plenty of morning light to the east plus, restaurants & cafes at a moment's notice.

This apartment comes with it all, stainless steel appliances, gas stove top, a generously sized oven & dishwasher, all of course to go with your dryer.

This apartment also is supplied with a secured carspace + storage cage for all your needs.

Highlights Include:

- Wooden flooring throughout
- Large open plan living
- Large living & bedroom space
- Reverse cycle air-conditioning for comfort

Suk-Jae [Jae] Yang Moxuan [Jeremy] Gong 0433 568 390