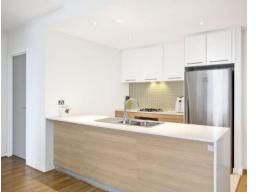

This apartment comes with it all, stainless steel appliances, gas stove top, a generously sized oven & dishwasher, all of course to go with your dryer.

This apartment also is supplied with a secured carspace + storage cage for all your needs.