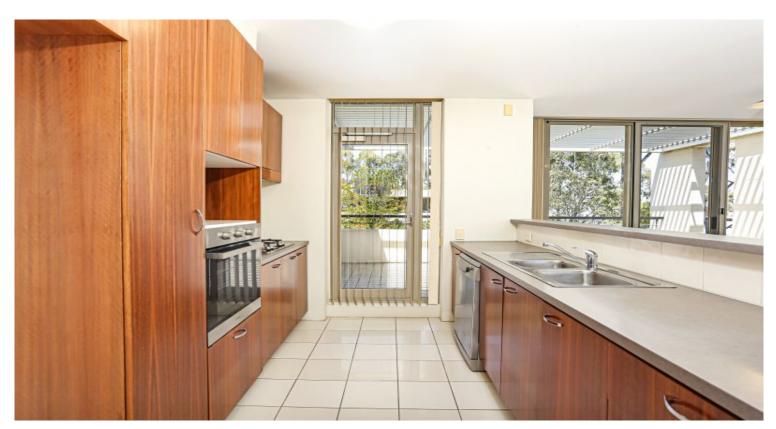

High ceiling with windows bath the property in natural light. Additional features include two bathrooms, spacious living area, modern open plan kitchen, dishwasher, two balconies, internal laundry with dryer, mirrored built-ins (including main walk-in robe), security parking and access to pool & BBQ area. Walk to everything transport, parks and everything Newington has to offer.