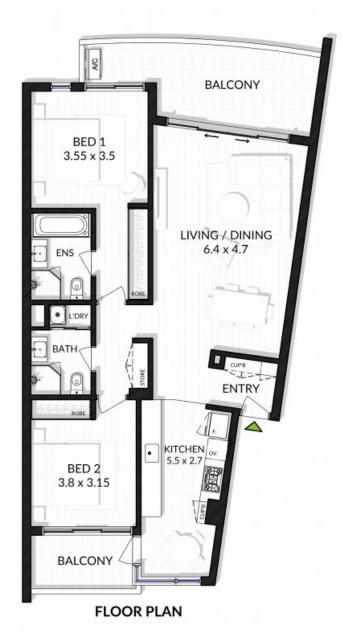

Chuck Lee 0402 372 286

**OFFICE** 

INTERNAL AREA - 92m² APPROX. BALCONY AREA - 19m² APPROX.

27/5 Mockridge Avenue, Newington

This diagram is for illustrative purpose only. All reasonable care has been taken in the preparation, but no warranty is given as to the accuracy of the information. This document does not constitute any part of any offer or contract. Dimensions