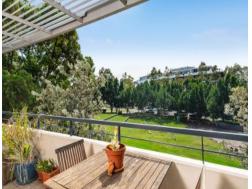

Generous windows fill the north facing unit with an abundance of natural light and provide leafy views from every angle, whether you're relaxing on the sofa, prepping dinner, or sitting down at the dining table to enjoy a meal with friends.

- Light, bright and welcoming north east facing aspect
- Two generous bedrooms with built-in robes and terrace access
- Master retreat with ensuite and air conditioning
- Custom storage cabinets upon entry
- Reverse cycle air con; roller blinds and