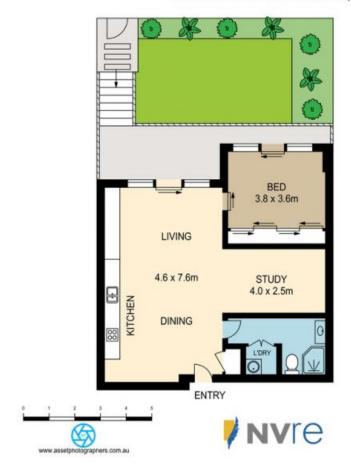

## Rare Garden Apartment with Private Entrance

Come and admire this beautiful garden apartment with park views. The over-sized one bedroom + study offers a comfortable and convenient residential lifestyle.

This apartment is well proportioned with the main bedroom boasting ceiling high built in wardrobes and a study to match a full sized bedroom. The living space is open plan with an modern kitchen, internal laundry, security car space located directly in front of the elevator and separate storage cage as well as the beautiful balcony/terrace. This resort lifestyle apartment is sure to impress anyone looking at easy-care, luxury lifestyle living.

## AG03/6 AVENUE OF OCEANIA, NEWINGTON

Please note these measurements are approximate only. The plans is intended as a rough guide for illustrative purpose. It is not warranted or guaranteed to be correct nor it is part of the sale or rental contract.