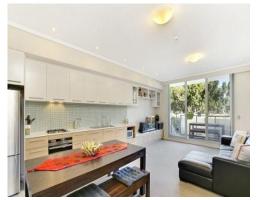

This apartment is well proportioned with the main bedroom boasting ceiling high built in wardrobes and a study to match a full sized bedroom. The living space is open plan with an modern kitchen, internal laundry, security car space located directly in front of the elevator and separate storage cage as well as the beautiful balcony/terrace. This resort lifestyle apartment is sure to impress anyone looking at easy-care, luxury lifestyle living.