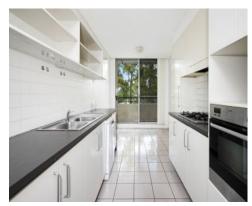

Some of the many features include:

- \* Hybrid flooring in living space and bedrooms
- \* Two split system air conditioners plus excellent cross ventilation
- \* Modern bathrooms (ensuite in main)
- \* Open plan kitchen with eat-in area
- \* Quality appliances with plenty of storage space
- \* Spacious open plan living/dining area flows onto the balcony
- \* Two balconies perfect for entertaining and views of Newington Armory
- \* Built-ins in both bedrooms; internal laundry
- \* Single car space plus access to the swimming pool