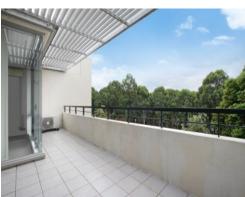

Some of the many features include:

- \* Hybrid flooring in living space and bedrooms
- \* Two split system air conditioners plus excellent cross ventilation
- \* Modern bathrooms (ensuite in main)
- \* Open plan kitchen with eat-in area
- \* Quality appliances with plenty of storage space
- \* Spacious open plan living/dining area flows onto the balcony
- \* Two balconies perfect for entertaining and views of Newington Armory
- \* Built-ins in both bedrooms; internal laundry
- \* Single car space plus access to the swimming pool