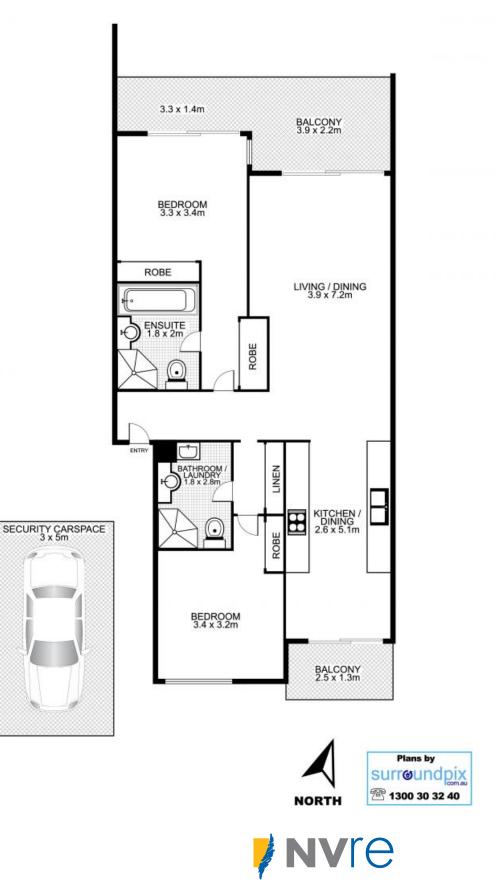

## Stylish Entertainer's Sun-filled Apartment

Offering you a well-proportioned layout filled with natural light, this contemporary two bedroom apartment is well designed throughout and a pleasure to show.

Some of the many features include:

- \* Hybrid flooring in living space and bedrooms
- \* Two split system air conditioners plus excellent cross ventilation
- \* Modern bathrooms (ensuite in main)
- \* Open plan kitchen with eat-in area
- \* Quality appliances with plenty of storage space
- \* Spacious open plan living/dining area flows onto the balcony
- \* Two balconies perfect for entertaining and views of Newington Armory
- \* Built-ins in both bedrooms; internal laundry
- \* Single car space plus access to the swimming pool

## 6/3-5 Blaxland Avenue, NEWINGTON

OFFICE

This floor plan is intended as a guide only. Layout dimension are approximate only. No representation or warranties of any nature whatsoever are given or intended. Any person using this information should rely on their own enquiries.