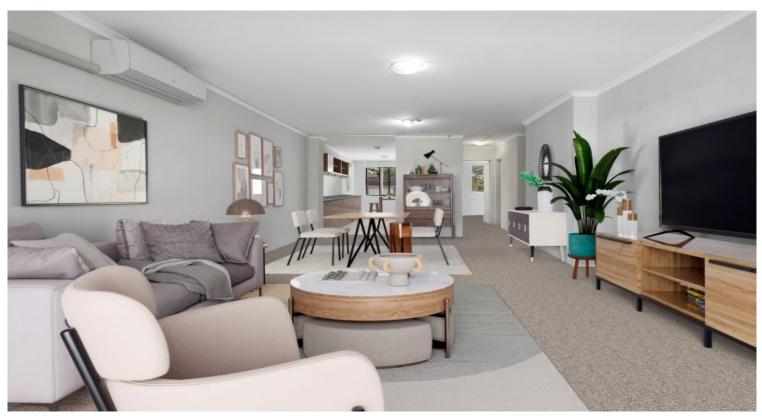

## A Spacious Apartment in a Peaceful Setting

Not to be missed is this generously proportioned two bedroom middle floor apartment situated in a private & leafy location. Featuring a well sized living area that flows out to your covered balcony. The kitchen is extra wide and features an eat-in meals area.

Additional highlights:

- \* Air conditioning in the living & main bedroom
- \* Eat-in kitchen with stainless steel appliances
- \* Extra wide open plan dining and living room
- \* Two well appointed bathrooms
- \* Main bedroom with ensuite and balcony access
- \* Internal laundry with dryer
- \* Double built-ins storage cabinets
- \* Carpet floors & tiled kitchen
- \* Flyscreens, roller blinds and security intercom
- \* Garage parking and outdoor residents pool