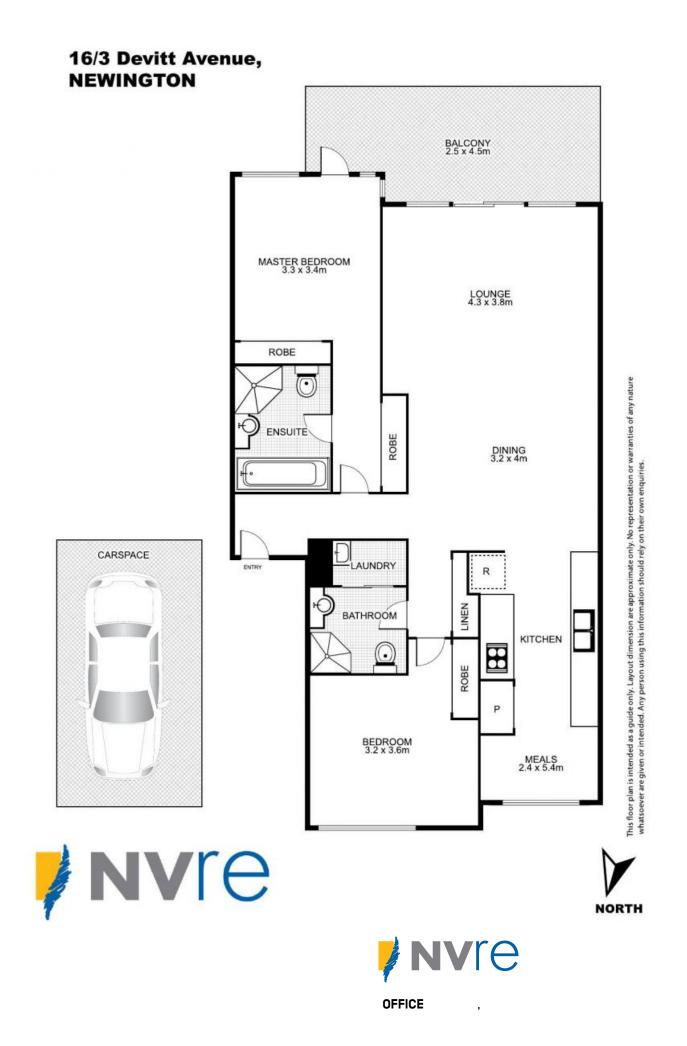

## A Spacious Apartment in a Peaceful Setting

Not to be missed is this generously proportioned two bedroom middle floor apartment situated in a private & leafy location. Featuring a well sized living area that flows out to your covered balcony. The kitchen is extra wide and features an eat-in meals area.

Additional highlights:

- \* Air conditioning in the living & main bedroom
- \* Eat-in kitchen with stainless steel appliances
- \* Extra wide open plan dining and living room
- \* Two well appointed bathrooms
- \* Main bedroom with ensuite and balcony access
- \* Internal laundry with dryer
- \* Double built-ins storage cabinets
- \* Carpet floors & tiled kitchen
- \* Flyscreens, roller blinds and security intercom
- \* Garage parking and outdoor residents pool