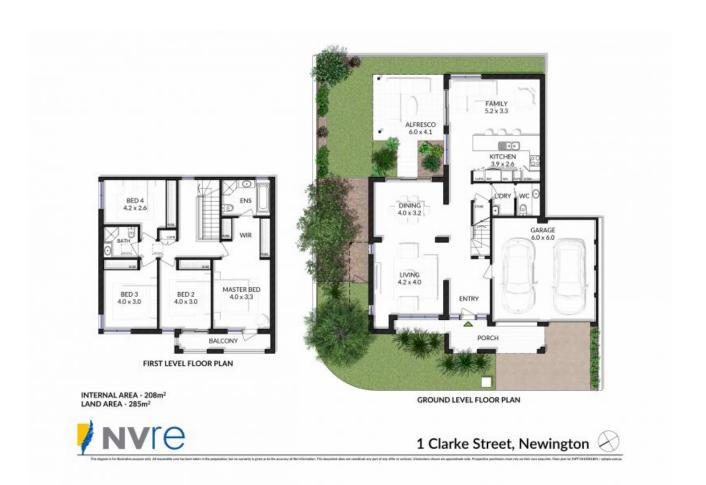

## Special Features:

- \*North aspect offers light and bright internals throughout the home
- \*Four generous bedrooms with built-in wardrobes and large windows
- \*Main and 2nd bedroom with private balcony access
- \*Renovated modern kitchen with quality appliances and plenty of storage
- \*Two bathrooms plus powder room on entry level
- \*Separate laundry room on ground level plus large storage cabinet
- \*NBN Fibre to premises installed