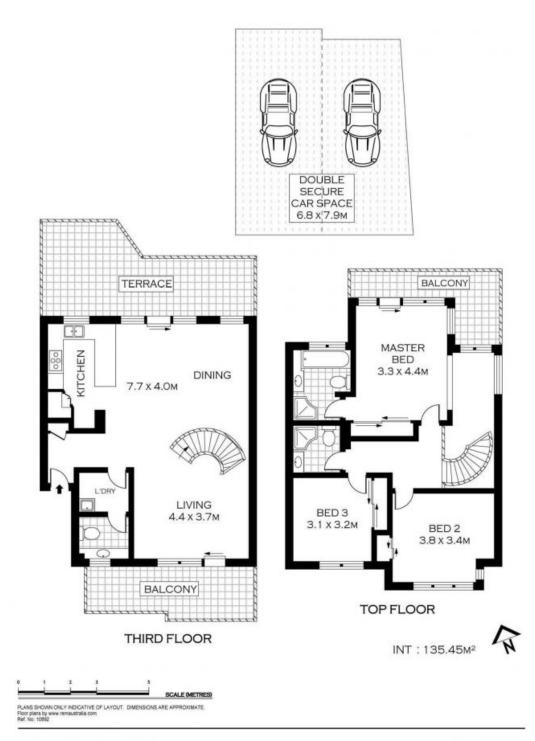

## Penthouse Apartment with Sweeping Views

This Wow-factor maisonette apartment showcases contemporary flair throughout with impressive proportions, a light-filled two-level layout and panoramic views over the surrounding area. Set on the top floor of a quality security building, it offers a fresh and airy living space with a flowing floorplan that takes full advantage of natural light and the elevated outlook.

Features Include:

- Elevated panoramas that stretch to Harbour Bridge glimpses
- A wide entertainment terrace that flows off the living space
- Double carspace with internal access
- A generously proportioned combined living