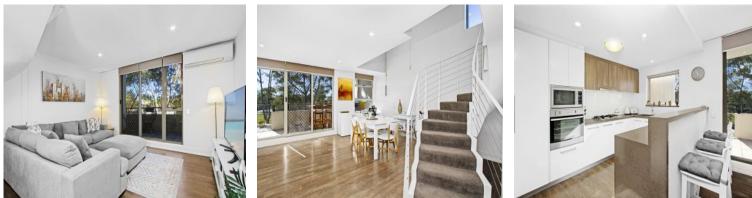

## Penthouse Apartment with Sweeping Views

This Wow-factor maisonette apartment showcases contemporary flair throughout with impressive proportions, a light-filled two-level layout and panoramic views over the surrounding area. Set on the top floor of a quality security building, it offers a fresh and airy living space with a flowing floorplan that takes full advantage of natural light and the elevated outlook.

Features Include:

- Elevated panoramas that stretch to Harbour Bridge glimpses
- A wide entertainment terrace that flows off the living space
- Double carspace with internal access
- A generously proportioned combined living