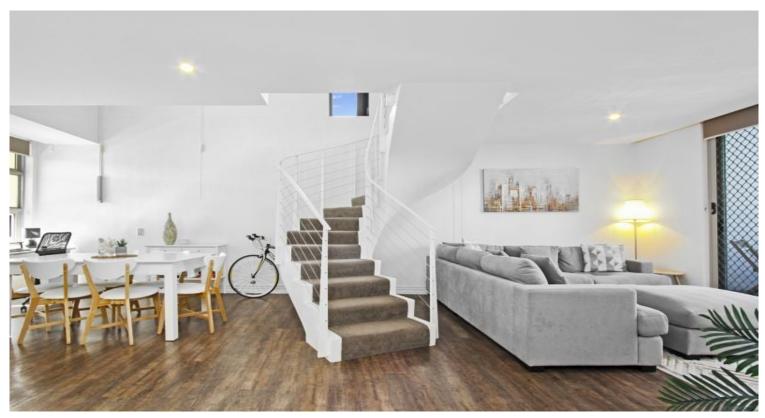

## Penthouse Apartment with Sweeping Views

This Wow-factor maisonette apartment showcases contemporary flair throughout with impressive proportions, a light-filled two-level layout and panoramic views over the surrounding area. Set on the top floor of a quality security building, it offers a fresh and airy living space with a flowing floorplan that takes full advantage of natural light and the elevated outlook.

Features Include:

- Elevated panoramas that stretch to Harbour Bridge glimpses
- A wide entertainment terrace that flows off the living space
- Double carspace with internal access
- A generously proportioned combined living