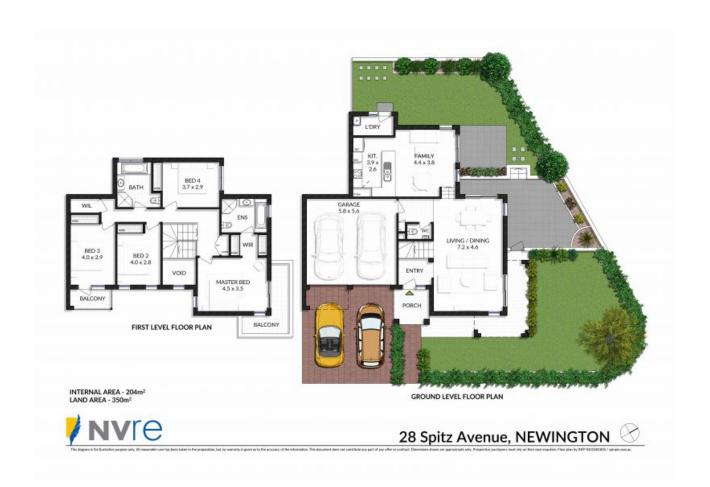

## For Sale: Move-in Condition!

Offering a lifestyle with an emphasis on spacious family living, this substantial four bedroom residence with a contemporary influence is positioned on a private 350sqm corner block and set amidst mature hedges in this special family friendly community.

The home is graced by high ceilings and large windows which flood the property with natural light. Offering an elegant open plan formal living and dining area, modern open plan kitchen and casual family room with outdoor flow to a private outdoor entertaining area, this beautiful residence offers a flexible layout that caters to families that love to entertain and can come home and unwind in comfort.

Highlights include:

- \* Brand new flooring and freshly painted
- \* Stylish, neutral bathrooms with stone/tile finishes
- \* Three additional guest bedrooms, all with built-in robes and plantation blinds
- \* Modern gas kitchen featuring integrated ap