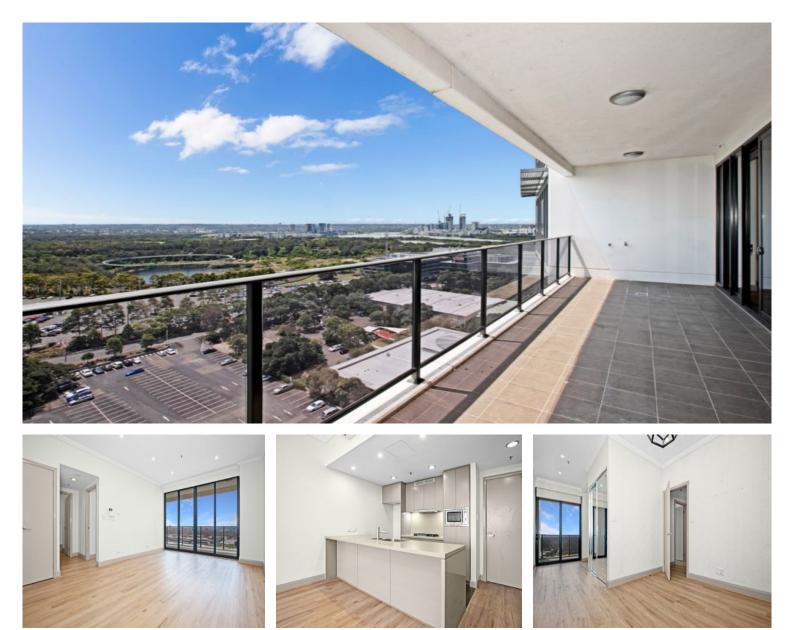

## Sophisticated Olympic Park Living with Views

This sophisticated two bedroom apartment enjoys uninterrupted views of Sydney Olympic Park, Parramatta River and the Blue Mountains.

New hybrid floorings.

Features include: balcony with panoramic views, abundance of natural light, stainless steel appliances including microwave and dishwasher, internal laundry, built in wardrobes to both bedrooms, gas outlets in living room and on balcony, split system air conditioning in living and both bedrooms, carspace in security basement plus storage area... all this within a short walk to train station, bus stops, restaurants and the Sydney Olympic Park precinct.