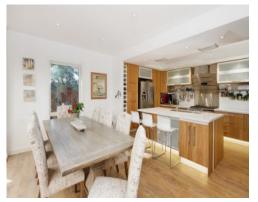

## Highlights include:

- \* Sun-filled formal living with garden views
- \* Open plan kitchen and dining
- \* Seamless outdoor living through bi-fold doors
- \* Ultimate contemporary kitchen
- \* Caesar bench tops, top-range appliances and storage galore
- \* Main bedroom with walk-in wardrobe and ensuite
- \* Additional bathroom plus separate powder room on ground floor
- \* Expansive entertainers deck with covered pergola
- \* Sophisticated colour palette internally
- \* Reverse cycle air conditioning