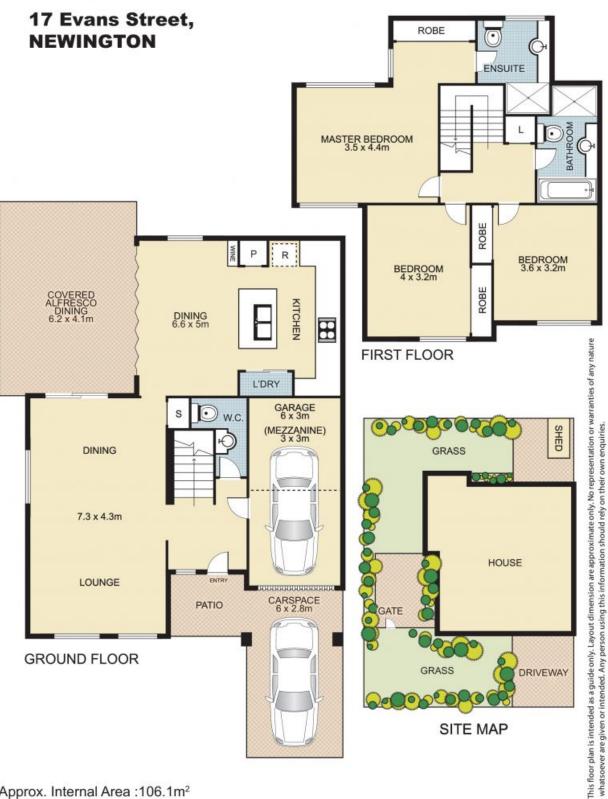

## Highlights include:

- \* Sun-filled formal living with garden views
- \* Open plan kitchen and dining
- \* Seamless outdoor living through bi-fold doors
- \* Ultimate contemporary kitchen
- \* Caesar bench tops, top-range appliances and storage galore
- \* Main bedroom with walk-in wardrobe and ensuite
- \* Additional bathroom plus separate powder room on ground floor
- \* Expansive entertainers deck with covered pergola
- \* Sophisticated colour palette internally
- \* Reverse cycle air conditioning

Approx. Internal Area: 106.1m2