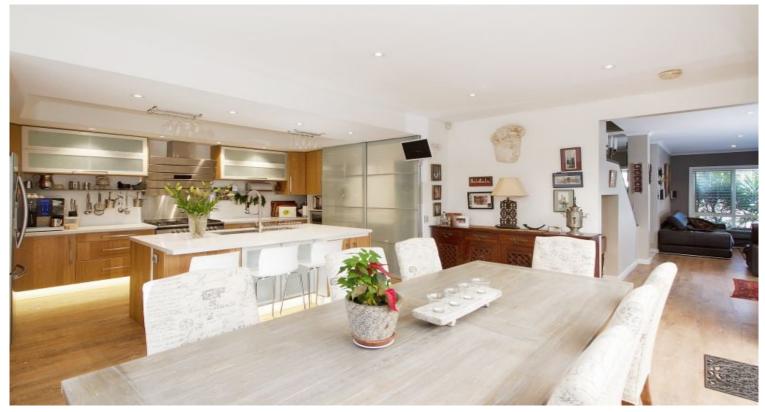

## Contemporary Home Offers A Relax Family Haven

Completely transformed by a sleek contemporary renovation this home provides sophistication, luxury and privacy. Offering a seamless indoor/outdoor functionality and is surrounded by a landscaped designed garden setting.

## Highlights include:

- \* Sun-filled formal living with garden views
- \* Open plan kitchen and dining
- \* Seamless outdoor living through bi-fold doors
- \* Ultimate contemporary kitchen
- \* Caesar bench tops, top-range appliances and storage galore
- \* Main bedroom with walk-in wardrobe and ensuite
- \* Additional bathroom plus separate powder room on ground floor
- \* Expansive entertainers deck with covered pergola
- \* Sophisticated colour palette internally
- \* Reverse cycle air conditioning