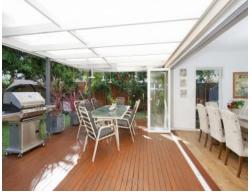

## Highlights include:

- \* Sun-filled formal living with garden views
- \* Open plan kitchen and dining
- \* Seamless outdoor living through bi-fold doors
- \* Ultimate contemporary kitchen
- \* Caesar bench tops, top-range appliances and storage galore
- \* Main bedroom with walk-in wardrobe and ensuite
- \* Additional bathroom plus separate powder room on ground floor
- \* Expansive entertainers deck with covered pergola
- \* Sophisticated colour palette internally
- \* Reverse cycle air conditioning