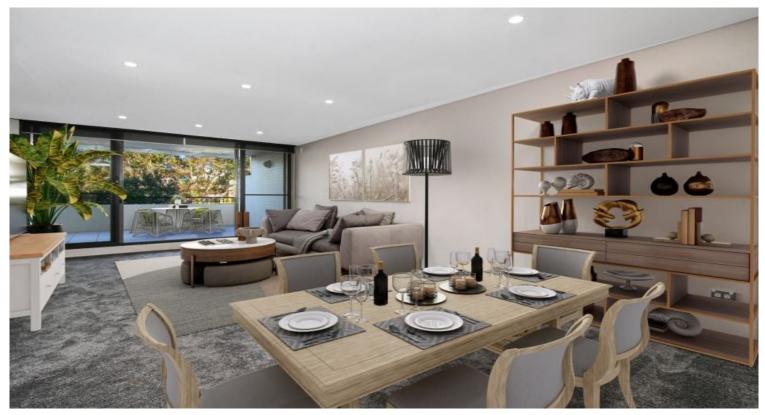

## Stylish Apartment Offers the Best in Location & Lifestyle

Conveniently located just a stroll to Newington Marketplace, this spacious elevated ground floor apartment is arguably one of Newington's finest. With house-like proportions, this bright and airy residence is very private and has two large terraces with leafy aspects. The property has numerous quality inclusions and the added bonus of garage storage.

## Highlights include:

- A well-equipped gas kitchen with Miele stainless steel appliances
- Sunny breakfast area or study with terrace access and large windows
- Generous bedrooms with mirror built-ins and balcony access
- Two modern bathrooms with quality fixtures, ensuite in master
- Internal laundry with dryer, plenty of storage options
- Security parking plus storage cages, intercom
- Manicured grounds and swimming pool for residents