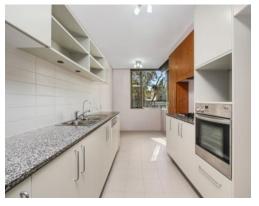

## Highlights include:

- A well-equipped gas kitchen with Miele stainless steel appliances
- Sunny breakfast area or study with terrace access and large windows
- Generous bedrooms with mirror built-ins and balcony access
- Two modern bathrooms with quality fixtures, ensuite in master
- Internal laundry with dryer, plenty of storage options
- Security parking plus storage cages, intercom
- Manicured grounds and swimming pool for residents