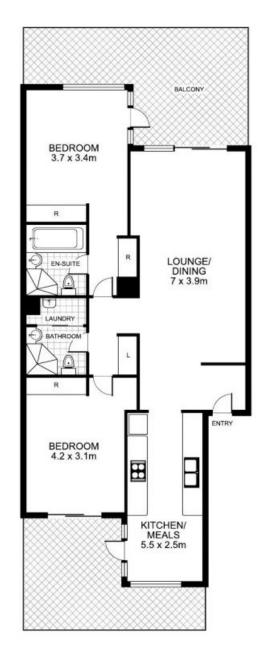

## Stylish Apartment Offers the Best in Location & Lifestyle

Conveniently located just a stroll to Newington Marketplace, this spacious elevated ground floor apartment is arguably one of Newington's finest. With house-like proportions, this bright and airy residence is very private and has two large terraces with leafy aspects. The property has numerous quality inclusions and the added bonus of garage storage.

## Highlights include:

- A well-equipped gas kitchen with Miele stainless steel appliances
- Sunny breakfast area or study with terrace access and large windows
- Generous bedrooms with mirror built-ins and balcony access
- Two modern bathrooms with quality fixtures, ensuite in master
- Internal laundry with dryer, plenty of storage options
- Security parking plus storage cages, intercom
- Manicured grounds and swimming pool for residents

## 2/1 Sandpiper Crescent, NEWINGTON

**OFFICE** 

his floor plan is intended as a guide only. Layout dimensions are approximate only. No representations or warranties of any nature whatsoever are given or intended. Any person using this information should rely on their own enquiries