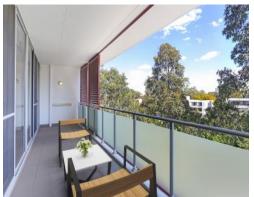

Some of the many highlights include:

- \*Combined living and dining area flow out to terrace
- \*Generous covered balcony with leafy parks views
- \*Study area with windows facing Sydney Olympic Park
- \*Gourmet kitchen with stainless steel appliances
- \*Well-appointed bathroom; internal laundry with dryer \*Air conditioning; built-in wardrobes; high ceilings
- \*Floor to ceiling glass sliding doors with fly screens
- \*Video intercom and on-site building manager
- \*Security parking and storage cage