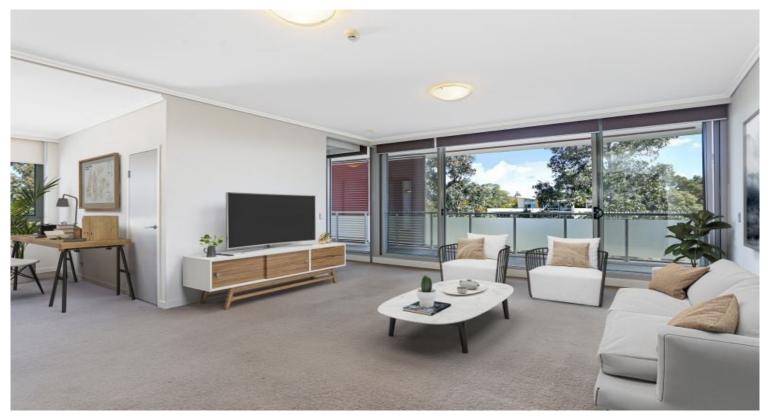

## **DEPOSIT TAKEN!!!**

Stunning Large One Bedroom + Study in Sought After 'Eko' Complex

Step inside this special 1 bedroom + study corner apartment (approx. 88sqm) and be immediately impressed by the spacious floorplan and natural light filled interiors. Located in the stunning 'Eko' complex, this top floor apartment faces West and offers privacy and picturesque vistas.

Some of the many highlights include:

- \*Combined living and dining area flow out to terrace
- \*Generous covered balcony with leafy parks views
- \*Study area with windows facing Sydney Olympic Park
- \*Gourmet kitchen with stainless steel appliances
- \*Well-appointed bathroom; internal laundry with dryer \*Air conditioning; built-in wardrobes; high ceilings
- \*Floor to ceiling glass sliding doors with fly screens
- \*Video intercom and on-site building manager
- \*Security parking and storage cage