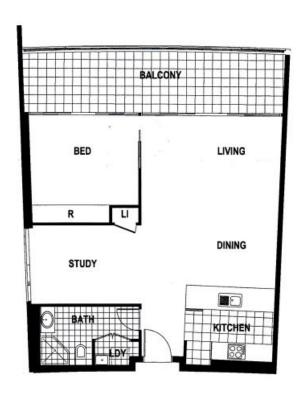

## B-301

1BEDROOM + STUDY ESTIMATED STRATA AREA: 88 m² ( subject to final strata plan)

DISCLAIMER: This plan is a draft only and may be varied during construction. No warranty as to the accuracy of the details shown on the plan is given.