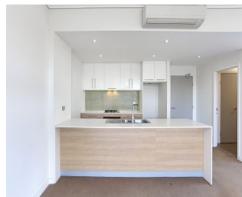

Some of the many highlights include:

- \*Combined living and dining area flow out to terrace
- \*Generous covered balcony with leafy parks views
- \*Study area with windows facing Sydney Olympic Park
- \*Gourmet kitchen with stainless steel appliances
- \*Well-appointed bathroom; internal laundry with dryer \*Air conditioning; built-in wardrobes; high ceilings
- \*Floor to ceiling glass sliding doors with fly screens
- \*Video intercom and on-site building manager
- \*Security parking and storage cage