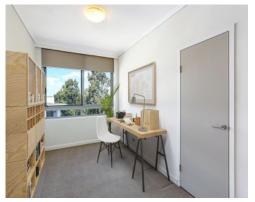

Some of the many highlights include:

- \*Combined living and dining area flow out to terrace
- \*Generous covered balcony with leafy parks views
- \*Study area with windows facing Sydney Olympic Park
- \*Gourmet kitchen with stainless steel appliances
- \*Well-appointed bathroom; internal laundry with dryer \*Air conditioning; built-in wardrobes; high ceilings
- \*Floor to ceiling glass sliding doors with fly screens
- \*Video intercom and on-site building manager
- \*Security parking and storage cage