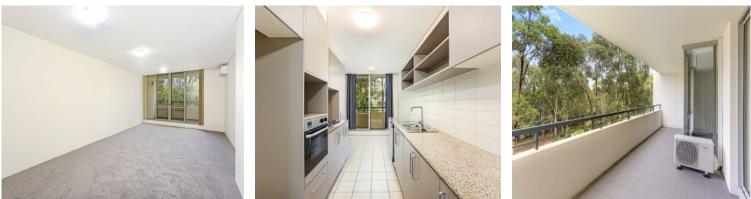

## Modern middle floor two bedroom apartment in a desirable location.

Features include carpet, a large open plan living and dining area that flows out to your balcony with leafy views.

Additional highlights:

- Split system air conditioner in the living / dining space
- Sunny eat-in kitchen with separate balcony
- Stainless steel appliances, gas cook top
- Master retreat with balcony access and ensuite
- carpet in neutral shade
- Two well appointed bathrooms
- Internal laundry
- Mirror built-in wardrobes in bedroom
- Linen cabinet, plenty of storage
- garage parking
- Outdoor pool for residents